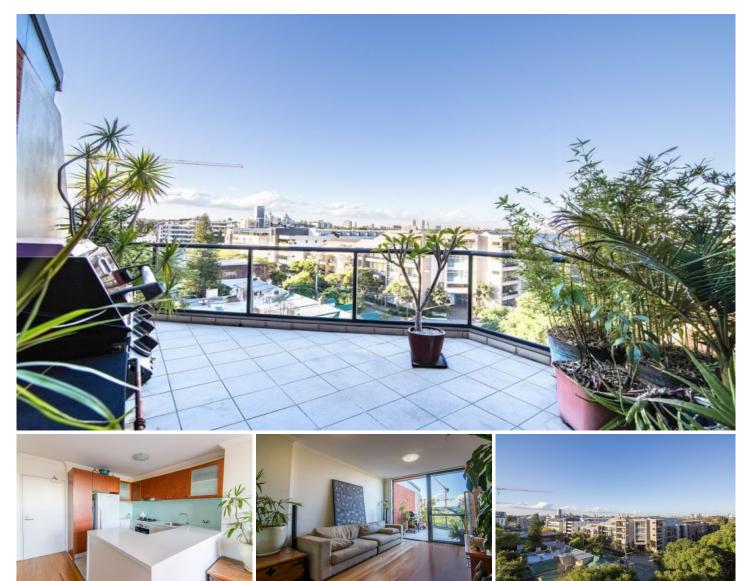

## 16606/177-219 Mitchell Road Erskineville NSW

Positioned on the top floor with a prized Northerly aspect, this one bedroom + study apartment enjoys ultimate privacy and sundrenched interiors. Combining a well configured floorplan and the impressive entertainer's terrace with city skyline views, take advantage of this opportunity to either occupy or invest in this lucrative development.

Impressive North facing terrace Open plan in/outdoor living Modern gas kitchen w/ s/s appliances Main bedroom w/ BIR & city views Separate versatile study Full bathroom w/ tub and laundry facilities Security car space & intercom access