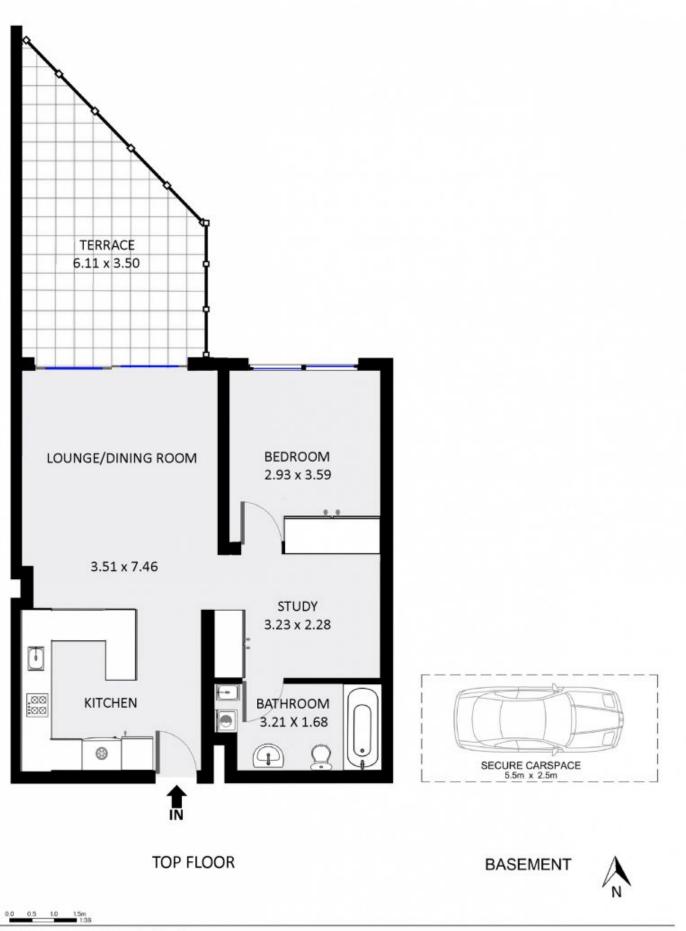

VERSIONS ARE APPROXIMATE AND IT DOES NOT CONSTITUTE PART OF ANY LEGAL DOCUMENTS POSES ONLY. DIMENSIONS ARE APPROXIMATE AND IT DOES NOT CONSTITUTE PART OF ANY LEGAL DOCUM

16606/177-219 Mitchell Road, Erskineville

MER: THIS PLAN IS FOR ILLUSTRATIVE PURPOSES ONLY.