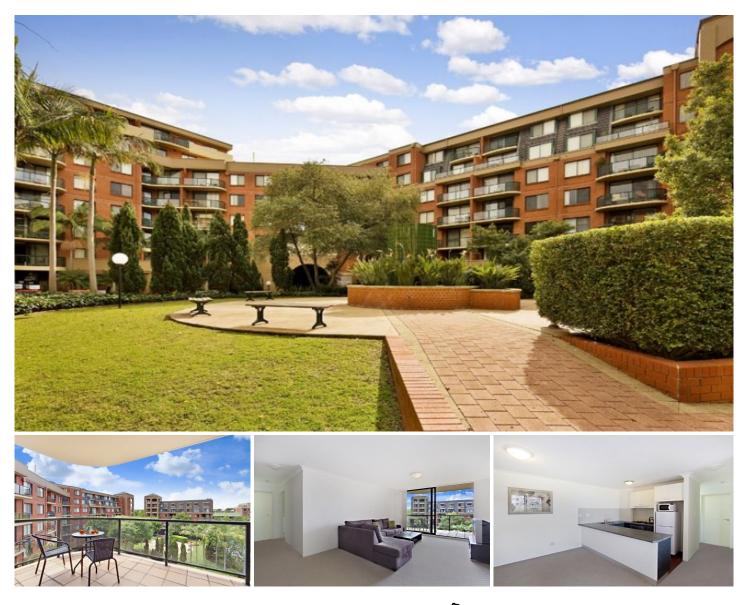

## 7303/177-219 Mitchell Road Erskineville NSW

Combining lifestyle, location and potential, this oversized two bedroom apartment in the sought-after Sydney Park Village complex has been leased to the same tenant since completion and has recently become vacant. Whilst it presents in comfortable order this priceless opportunity offers astute buyers, investors and renovators an exciting prospect to add value and appeal to a standout property.

Generously proportioned open plan living & dining area Enjoys an easterly aspect & an abundance of natural light

Well-appointed gas kitchen w/ s/s appliances Two oversized bedrooms w/ BIR, main w/ ensuite Tiled bathroom w/ tub & integrated laundry facilities Enclosed balcony w/ a leafy outlook of the gardens Intercom access & 24 hour onsite security Secure underground parking with lift access