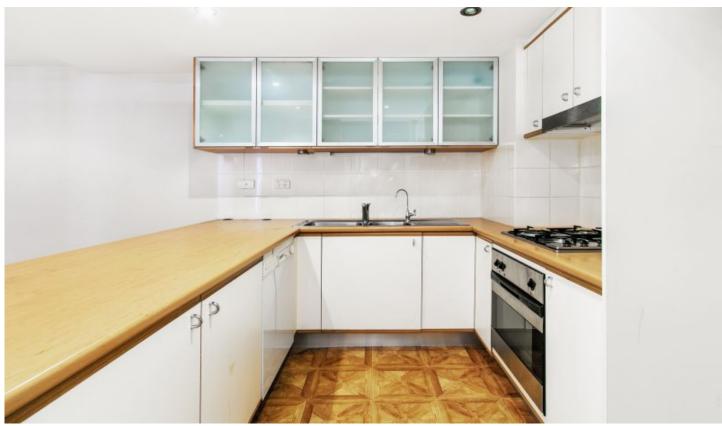

Generous open plan living/dining
Gas kitchen w/ s/s appliances
Main bedroom w/ WIR & ensuite
Spacious second bedroom w/ BIR
Main bathroom w/ tub & separate laundry
Entertainer's balcony w/ complex views
Intercom access and visitor parking
Secure underground car space