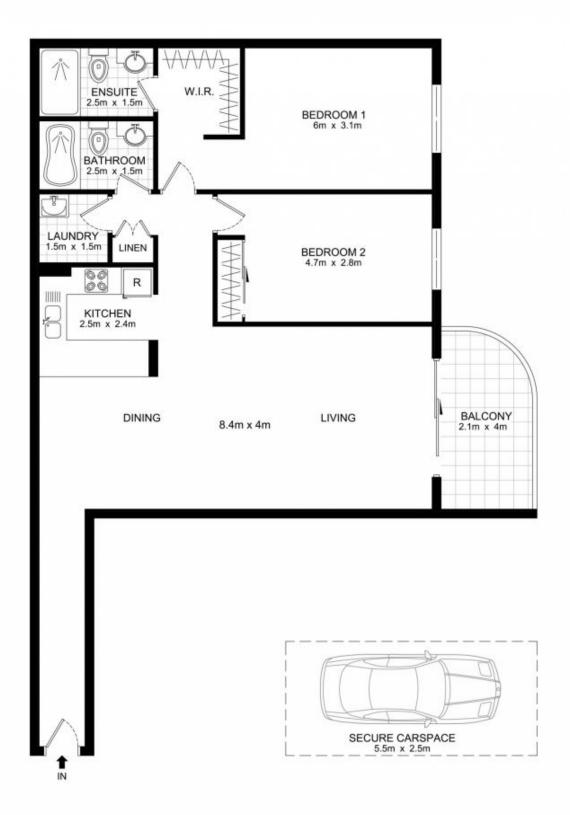

## 7603/177-219 Mitchell Road Erskineville NSW

Boasting a generous and versatile floor plan, this sixth floor apartment features a bright easterly aspect and great entertainer's layout. With sun-drenched interiors enhanced by the two oversized bedrooms - enjoy this peaceful yet urban address.

Generous open plan living/dining
Gas kitchen w/ s/s appliances
Main bedroom w/ WIR & ensuite
Spacious second bedroom w/ BIR
Main bathroom w/ tub & separate laundry
Entertainer's balcony w/ complex views
Intercom access and visitor parking
Secure underground car space

## 7603/177-219 Mitchell Road, Erskineville DISCLAIMER: THIS PLAN IS FOR ILLUSTRATIVE PURPOSES ONLY. DIMENSIONS ARE APPROXIMATE AND IT DOES NOT CONSTITUTE PART OF ANY LEGAL DOCUMENTS.