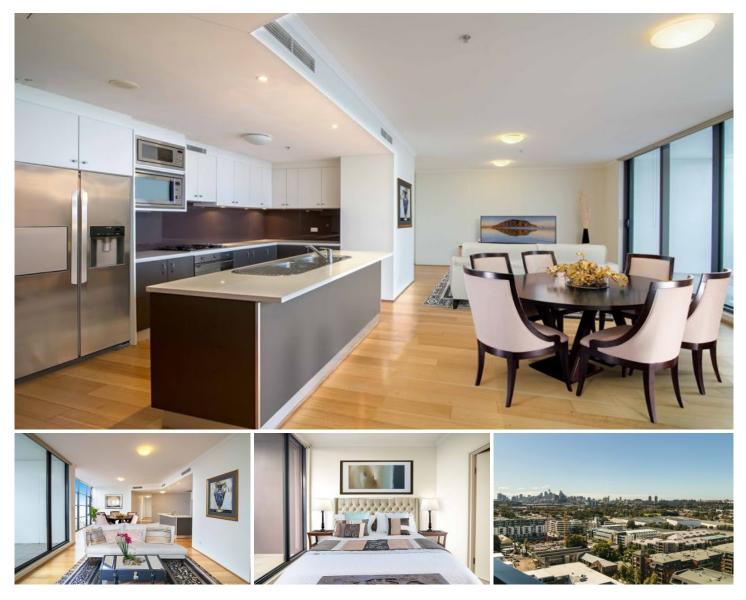

1803/221-229 Sydney Park Road Erskineville NSW

Eighteen stories up in the sought-after landmark 'Zenix' tower, this naturally light filled apartment offers oversized living spaces and an abundance of designer aesthetics. Enjoying an in/out-door flow that allows for relaxation or entertaining - this is idyllic inner west living at its optimum.

Expansive open plan living & dining w/ floor to ceiling glass Granite kitchen w/ gourmet gas s/s appliances

Generous bedrooms w/ BIR, master w/ ensuite

Contemporary bathrooms, main w/ tub & separate concealed laundry

Two entertaining balconies w/ uninterrupted 180 degree district views

Tropical gardens w/ resort-style swimming pool, gym, children's playground & tennis court

Pet-friendly security complex w/ lift access from underground car space