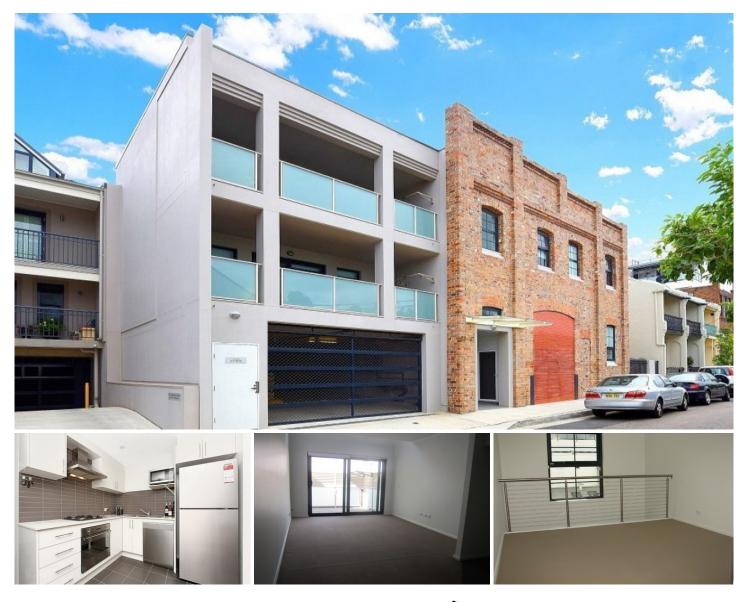

## 6/33 Crown Street ST PETERS NSW

Quietly positioned in this boutique building of only 13 residences, this loft style one bedroom apartment showcases space and style in a highly convenient location. Located in the popular hub of St Peters, it presents a desirable address only moments to Sydney Park, King Street and St Peters train station.

Light-filled open plan lounge & dining area Generous private entertaining terrace Loft style bedroom w built-in robes & skylight Stylish bathroom w tub & separate laundry w dryer Designer gas kitchen w stainless steel appliances Secure car space & on-site visitor parking

Located on the verge of Sydney Park's verdant open spaces and walking tracks, just 250 meters from St Peters Station and minutes from the eat streets and vibrant bars of