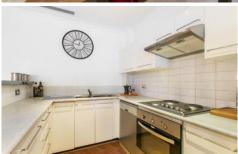

Open plan living w/ cedar sliding doors to sun drenched balcony

Air conditioning & wooden floating floors throughout Separate dining area w/ innovative mode lighting Renovated kitchen w/ s/s benchtops & appliances Oversized bedrooms w/ BIR, master w/ ensuite Tiled bathroom w/ tub & integrated laundry facilities Undercover car space, ample visitor parking & security access