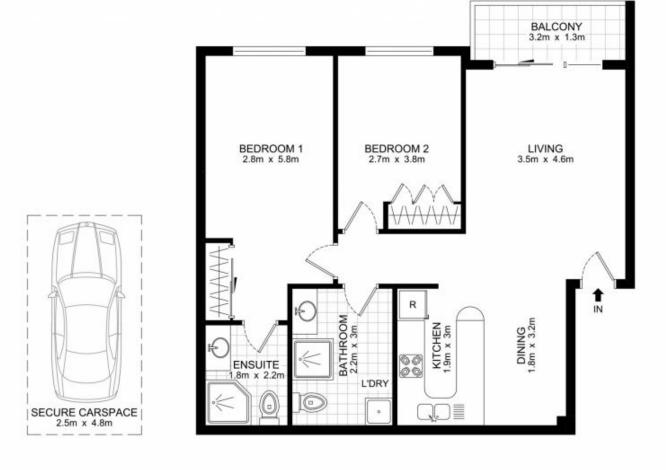

Open plan living w/ cedar sliding doors to sun drenched balcony

Air conditioning & wooden floating floors throughout Separate dining area w/ innovative mode lighting Renovated kitchen w/ s/s benchtops & appliances Oversized bedrooms w/ BIR, master w/ ensuite Tiled bathroom w/ tub & integrated laundry facilities Undercover car space, ample visitor parking & security access