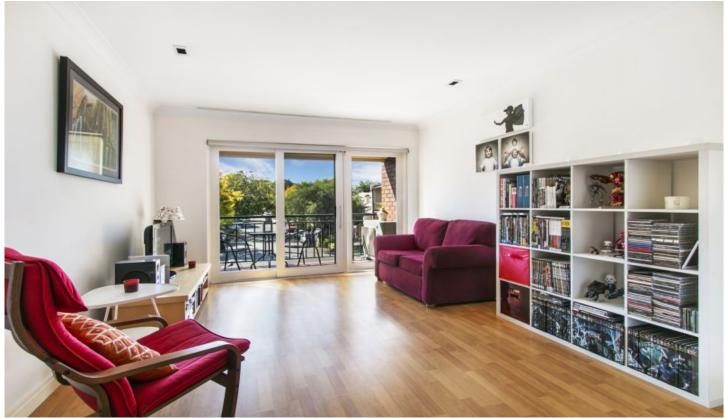

## 155/362 Mitchell Road Alexandria NSW

With attention-to-detail throughout, this two bedroom apartment has a contemporary aesthetic with quality finishes. Tucked away towards the rear of the complex and rich in natural light, it offers a peaceful northerly outlook onto a tree lined residential road- it's an escape in the heart of the urban buzz.

Open plan living w/ cedar sliding doors to sun drenched balcony

Air conditioning & wooden floating floors throughout Separate dining area w/ innovative mode lighting Renovated kitchen w/ s/s benchtops & appliances Oversized bedrooms w/ BIR, master w/ ensuite Tiled bathroom w/ tub & integrated laundry facilities Undercover car space, ample visitor parking & security access