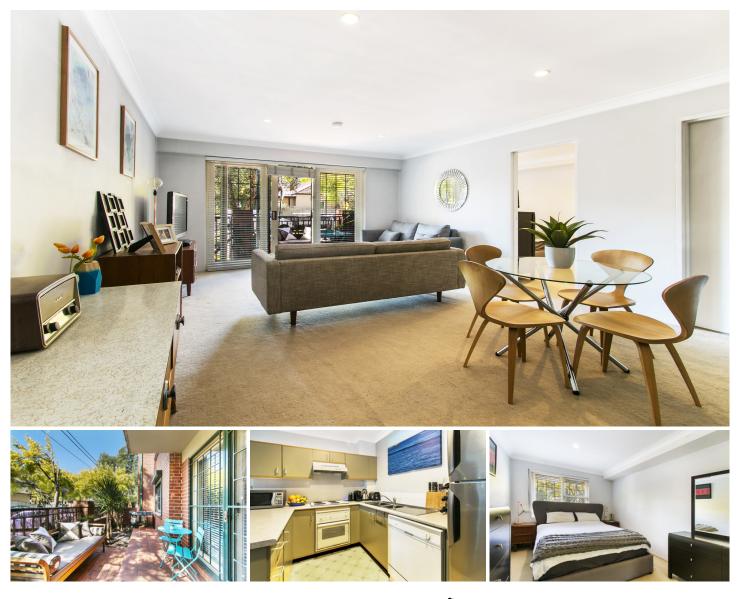

## 151/362 Mitchell Road ALEXANDRIA NSW

This inviting one bedroom garden apartment is set in the sought after 'Huntley Green' complex, located only moments to Sydney Park, public transport and local hot spots. Offering convenience and affordability, this property confirms an ideal urban lifestyle in a desirable inner west location.

Oversized open plan lounge & dining area Modern kitchen w stainless steel appliances Spacious bedroom w large built-in robes Entertainers courtyard w separate access Large bathroom with tub & internal laundry w dryer Secure car space & ample visitor parking Complex facilities include outdoor pool & gym

This security complex offers excellent convenience and lifestyle with Sydney Park only moments down the road