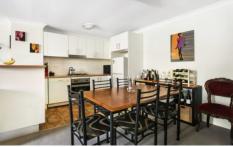

Contemporary open plan living & dining area Well-appointed gas kitchen w/ s/s appliances Airy, natural light-filled main bedroom w/ BIR Tiled bathroom w/ tub & integrated laundry facilities All-weather balcony w/ a leafy outlook of the gardens Secure undercover parking & ample visitor parking Intercom access & 24 hour on- site security