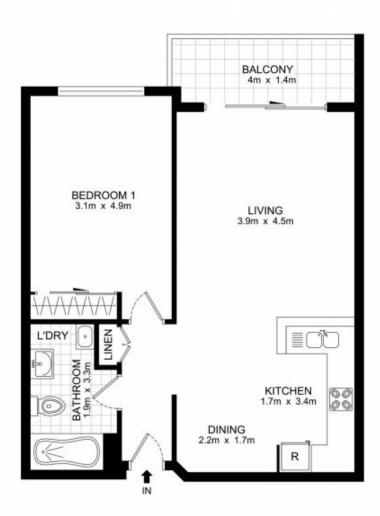

## 9210/177-219 Mitchell Road Erskineville NSW

Designed for laid-back luxury this one bedroom apartment is the epitome of low maintenance inner city living. Situated on the second floor with tranquil outlooks over the manicured grounds you can entertain and relax in privacy whilst also enjoying an adaptable open plan layout and an in-outdoor flow extending onto the sun drenched balcony.

Contemporary open plan living & dining area Well-appointed gas kitchen w/ s/s appliances Airy, natural light-filled main bedroom w/ BIR Tiled bathroom w/ tub & integrated laundry facilities All-weather balcony w/ a leafy outlook of the gardens Secure undercover parking & ample visitor parking Intercom access & 24 hour on- site security