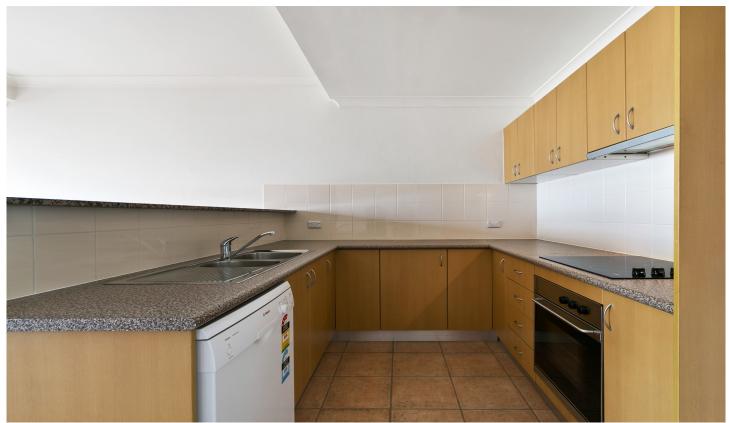

Generous open plan lounge & dining area Stylish kitchen w stainless steel appliances Sunlit entertainers' terrace w leafy outlook Oversized bedroom w built-in robes Modern bathroom w separate tub & shower Separate laundry w dryer & ample storage Air conditioning in both the lounge & bedroom Brand new carpet & paint throughout Secure car space w rear lane access Well maintained complex w outdoor lap pool