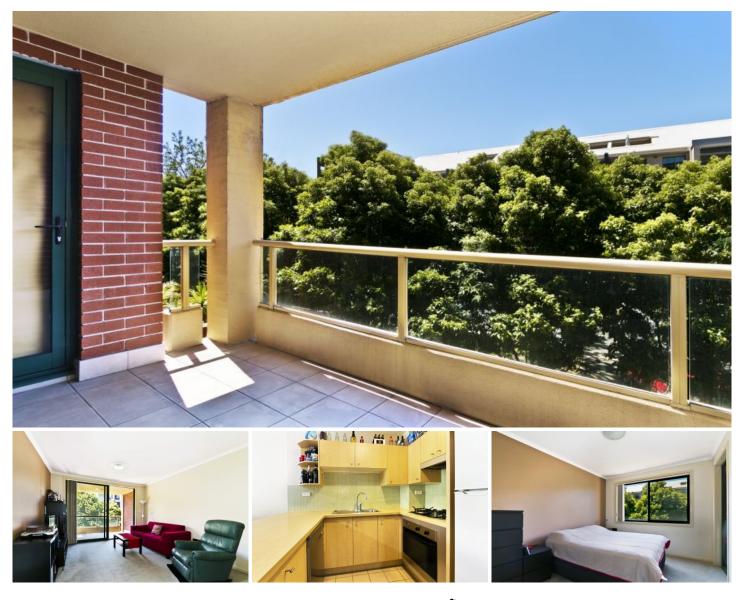

## 17208/177-219 Mitchell Road Erskineville NSW

Featuring an ideal northerly aspect, this one bedroom plus study apartment w/ secure parking is situated in one of the most sought after resort style complexes in Sydney's inner west.

Open plan lounge & dining area flowing onto the north facing balcony Gas kitchen w/ s/s appliances Spacious bedroom w/ BIW Sleek bathroom w/ tub & internal laundry Secure car space Intercom access

Placed just steps from the hip Erskineville Village, the eat streets of King and Crown Streets and minutes to The Grounds, Foodcraft Espresso & Bakery, Campos, Rosetta Stone Bakery, Bread & Circus, and Fratelli Fresh, Sydney