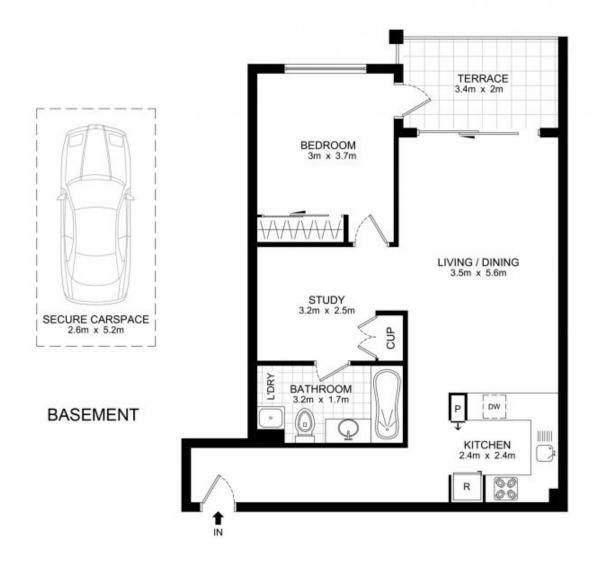

## 17208/177-219 Mitchell Road, Erskineville

DISCLAIMER: THIS PLAN IS FOR ILLUSTRATIVE PURPOSES ONLY, DIMENSIONS ARE APPROXIMATE AND IT DOES NOT CONSTITUTE PART OF ANY LEGAL DOCUMENTS.