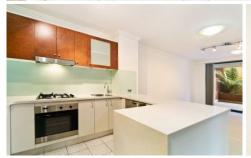

Bright open plan lounge & dining area
Gourmet gas kitchen with stainless steel appliances
Air conditioning in lounge and bedroom
Bedroom with direct courtyard access and walk in robe
Study perfect for home office
Stylish bathroom with tub & laundry
Secure car space
Intercom access
Rental return of \$590/week