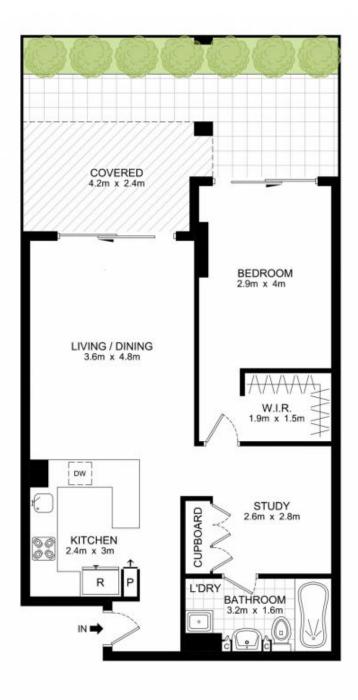

## 12204/177-219 Mitchell Road Erskineville NSW

Ideal opportunity for the astute investor. This open plan one bedroom plus study apartment offers a great oversized courtyard and low maintenance living with a great rental return.

Bright open plan lounge & dining area
Gourmet gas kitchen with stainless steel appliances
Air conditioning in lounge and bedroom
Bedroom with direct courtyard access and walk in robe
Study perfect for home office
Stylish bathroom with tub & laundry
Secure car space
Intercom access
Rental return of \$590/week