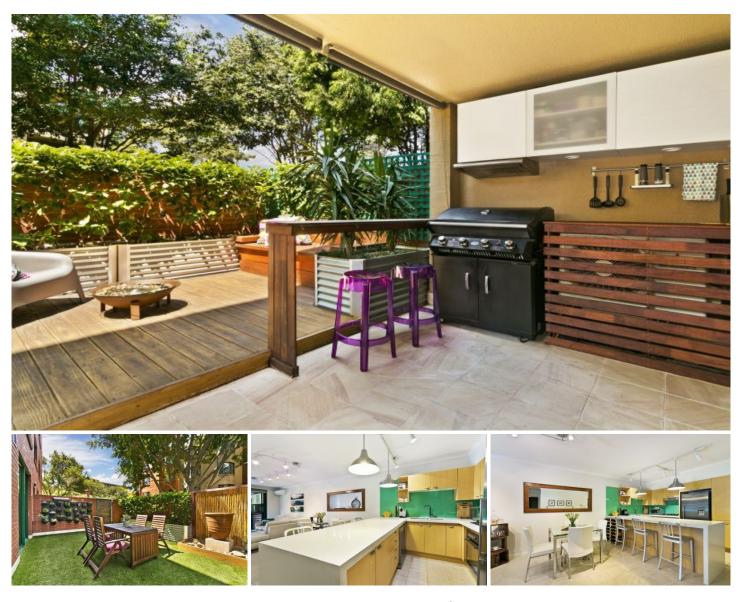

## 10204/177-219 Mitchell Road Erskineville NSW

Enjoy the essence of indoor/outdoor living. This extensively renovated two bedroom apartment is an entertainer's delight perfectly suited to the cosmopolitan lifestyle of the inner west.

Remodelled stone top kitchen with stainless steel appliances

Main bedroom with walk in robe, en suite and direct access to the courtyard

Second bedroom with built in robe and separate study alcove

Spacious open plan living and dining

Main bathroom with bathtub and stone top vanity

Courtyard with private access from common areas, timber patio and grassed entertaining area

Security car space Intercom access