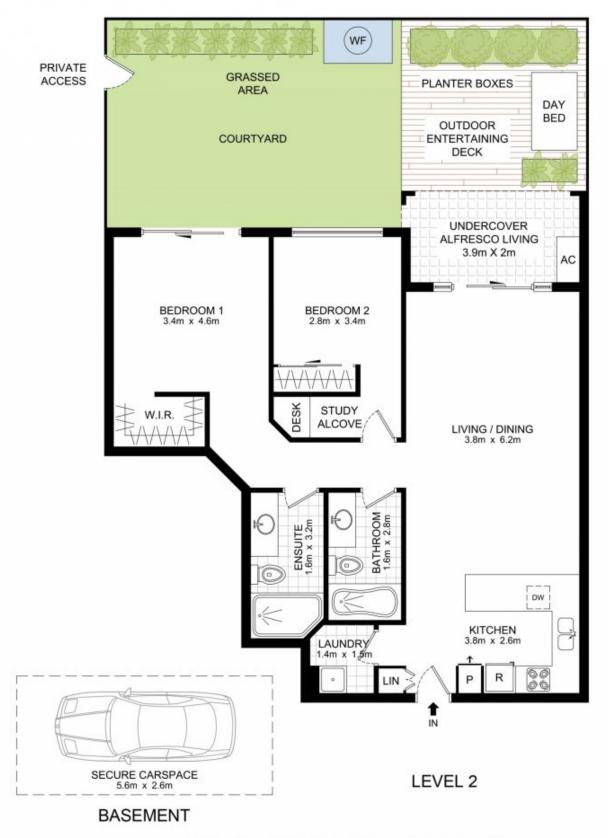

## 10204/177-219 Mitchell Road, Erskineville

DISCLAIMER: THIS PLAN IS FOR ILLUSTRATIVE PURPOSES ONLY, DIMENSIONS ARE APPROXIMATE AND IT DOES NOT CONSTITUTE PART OF ANY LEGAL DOCUMENTS.

Remodelled stone top kitchen with stainless steel appliances

Main bedroom with walk in robe, en suite and direct access to the courtyard

Second bedroom with built in robe and separate study alcove

Spacious open plan living and dining

Main bathroom with bathtub and stone top vanity

Courtyard with private access from common areas, timber patio and grassed entertaining area

Security car space Intercom access