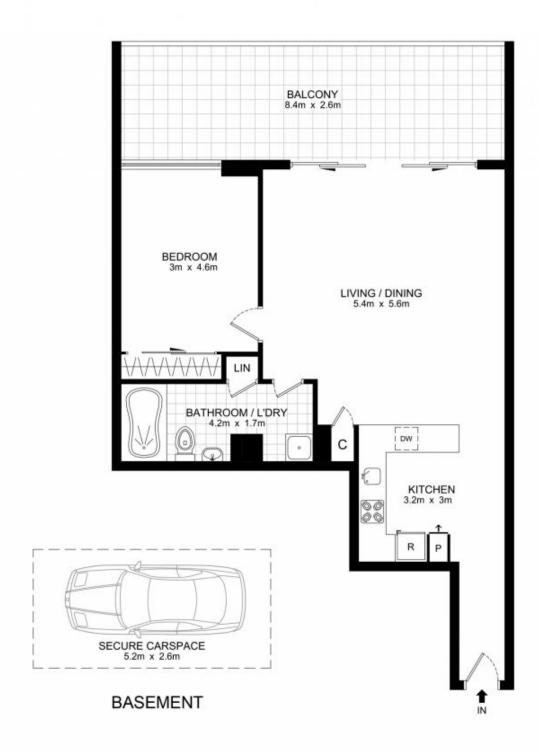

## 16501/177-219 Mitchell Road, Erskineville

DISCLAIMER: THIS PLAN IS FOR ILLUSTRATIVE PURPOSES ONLY. DIMENSIONS ARE APPROXIMATE AND IT DOES NOT CONSTITUTE PART OF ANY LEGAL DOCUMENTS.

Private, open-plan living/dining with a/c Indoor/outdoor living spaces
Gas kitchen with stainless steel appliances
Full width balcony ideal for summer entertaining
Main bedroom with built in robe
Bathroom with tub and laundry
Security car space
Leased until July 2016