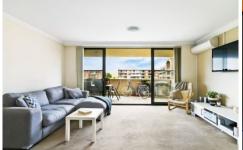

Private, open-plan living/dining with a/c Indoor/outdoor living spaces
Gas kitchen with stainless steel appliances
Full width balcony ideal for summer entertaining
Main bedroom with built in robe
Bathroom with tub and laundry
Security car space
Leased until July 2016