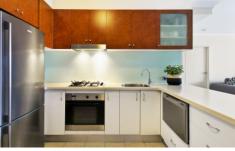

Private, open-plan living/dining with a/c Indoor/outdoor living spaces
Gas kitchen with stainless steel appliances
Full width balcony ideal for summer entertaining
Main bedroom with built in robe
Bathroom with tub and laundry
Security car space
Leased until July 2016