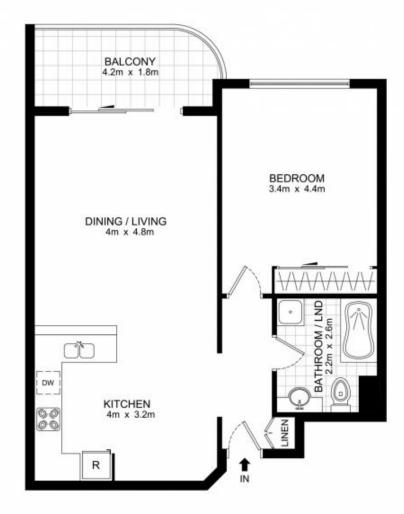

## 1405/177-219 Mitchell Road Erskineville NSW

Easy low maintenance living in the heart of Erskineville. This apartment is located in one of the inner west's most sought after complexes.

Open plan living and dining with air-conditioning Modern kitchen with dishwasher Bedroom featuring built in wardrobe Full bathroom with bathtub and laundry facilities Leafy outlook from the generous balcony Secure car space Leased until July 2016