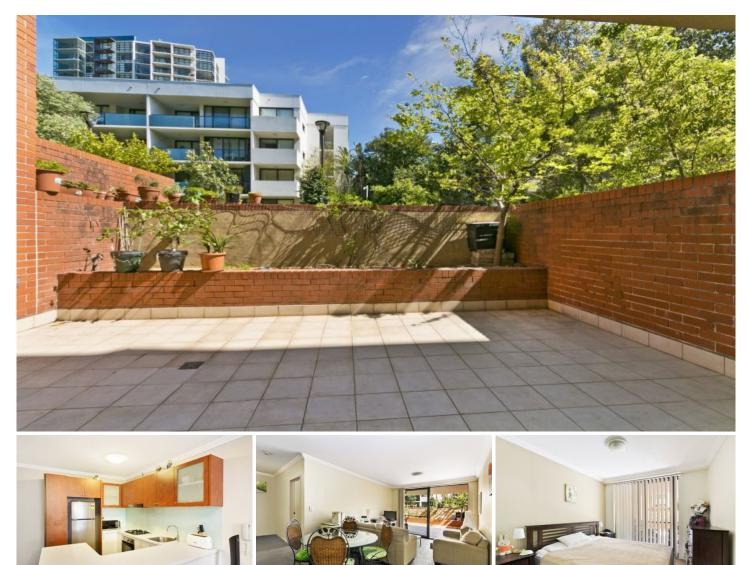

## 15103/177-219 Mitchell Road Erskineville NSW

Boasting a generously sized courtyard, this modern one bedroom apartment is perfect for entertaining. Set within the Inner West's highly sought after Sydney Park Village this apartment is not to be missed!

Modern gas kitchen with stainless steel appliances Stylish bathroom with tub and laundry facilities Good sized bedroom with courtyard access Versatile study perfect for home office or nursery Open plan living and dining Entertainer's courtyard Secure carspace on title Intercom access

## 1 🛤 1 🚔 1 🚘

**Price :** \$ 700,000

View : https://www.parkproperties.com.au/sale/nsw/inne r-west/erskineville/residential/apartment/2392907

Melissah McCaffery J P 02 9565 5333

GROUND FLOOR