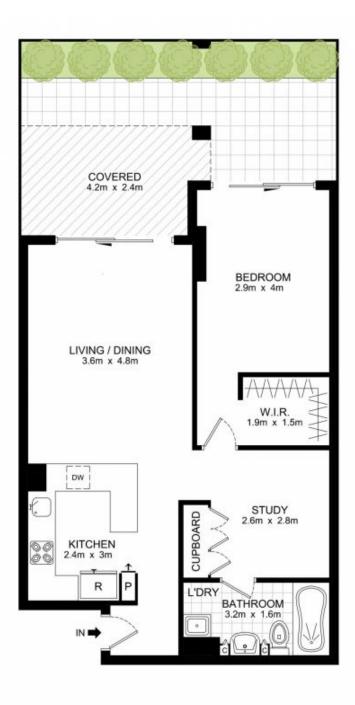

## 12204/177-219 Mitchell Road Erskineville NSW

This freshly painted 101sqm one bedroom + study apartment with parking features a private courtyard and offers easy, low maintenance living with a cosmopolitan lifestyle address.

Bright open plan lounge & dining area Gourmet gas kitchen with stainless steel appliances Air conditioning in lounge and bedroom Bedroom with direct courtyard access and walk in robe Study perfect for home office Stylish bathroom with tub & laundry Secure car space Intercom access Rental return of \$590/week

## 12204/177-219 Mitchell Road, Erskineville

DISCLAIMER: THIS PLAN IS FOR ILLUSTRATIVE PURPOSES ONLY. DIMENSIONS ARE APPROXIMATE AND IT DOES NOT CONSTITUTE PART OF ANY LEGAL DOCUMENTS.