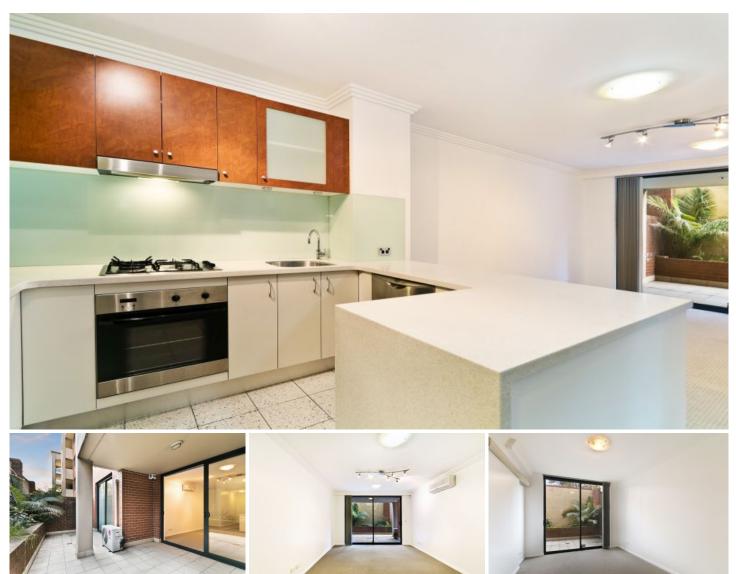

## 12204/177-219 Mitchell Road Erskineville NSW

This freshly painted 101sqm one bedroom + study apartment with parking features a private courtyard and offers easy, low maintenance living with a cosmopolitan lifestyle address.

Bright open plan lounge & dining area Gourmet gas kitchen with stainless steel appliances Air conditioning in lounge and bedroom Bedroom with direct courtyard access and walk in robe Study perfect for home office Stylish bathroom with tub & laundry Secure car space Intercom access Rental return of \$590/week