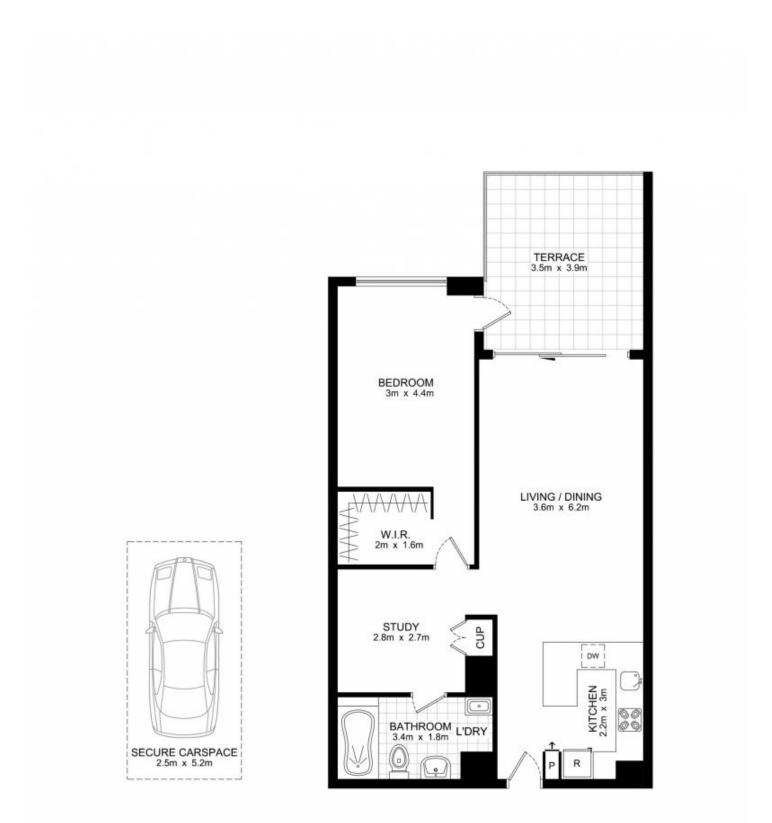

BASEMENT

## TOP FLOOR, LEVEL 6

16611/177-219 Mitchell Road, Erskineville

DISCLAIMER: THIS PLAN IS FOR ILLUSTRATIVE PURPOSES ONLY, DIMENSIONS ARE APPROXIMATE AND IT DOES NOT CONSTITUTE PART OF ANY LEGAL DOCUMENTS.