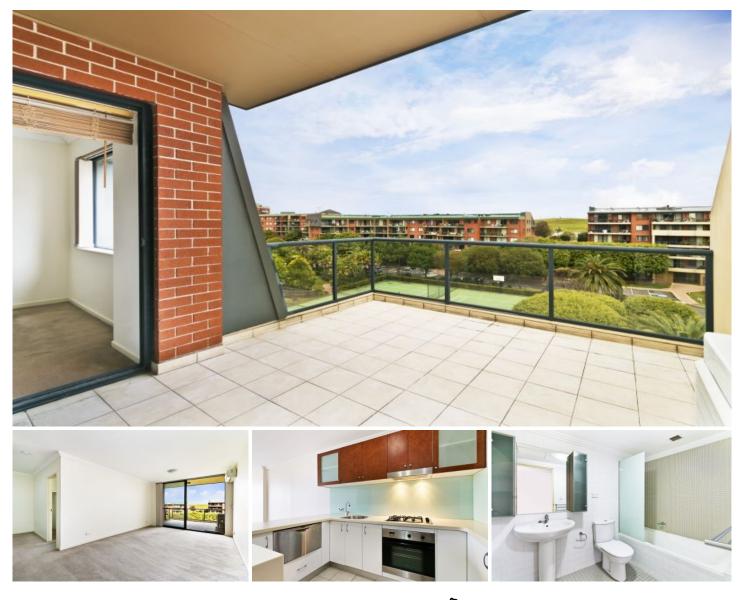

## 16611/177-219 Mitchell Road Erskineville NSW

This one bedroom + study apartment offers a desirable, open plan layout with a generous sized balcony, perfect for entertaining!

Modern gas kitchen with stainless steel appliances Spacious open plan lounge and dining with air conditioning Bedroom with walk in robe and balcony access Separate study, perfect for home office or nursery Full bathroom with laundry facilities Good sized entertainers' balcony Secure undercover car space Intercom access

Placed just steps from the hip Erskineville Village, the eat streets of King and Crown Streets and minutes to The Grounds, Campos, Rosetta Stone Bakery, Bread & Circus, and Fratelli Fresh, Sydney Park Village is one of the most