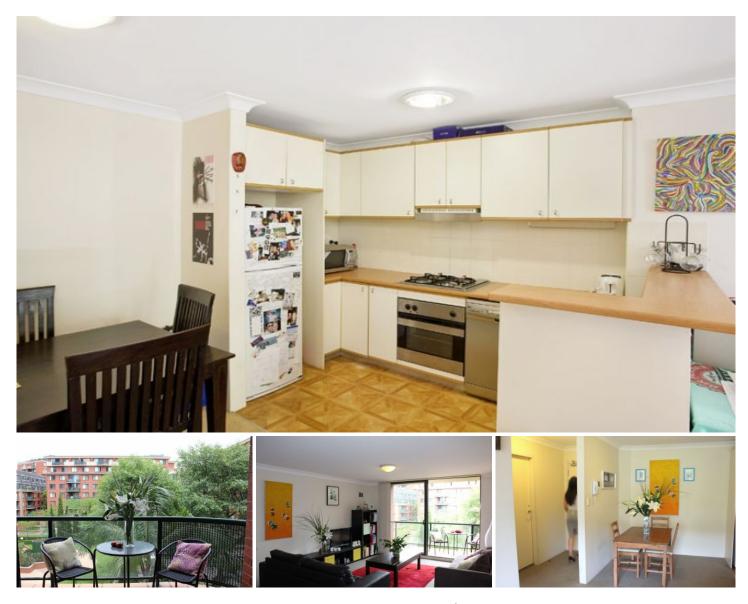

## 9411/177-219 Mitchell Road Erskineville NSW

Great opportunity for first home buyers or investors alike offering a perfect entry level into this resort style complex. This spacious and versatile one bedroom apartment is the epitome of easy-care and contemporary living as you enjoy the elevated outlooks over the manicured gardens.

Open plan living/dining w/ breakfast bar Fully equipped gas kitchen Over sized bedroom w/ built-in wardrobe Large tiled bathroom w/ bathtub & laundry facilities Generous sized balcony w/ leafy outlook Currently leased at \$470 pw

Placed just steps from the hip Erskineville Village, the urban oasis of Sydney Park, and the eat streets of King and Crown Streets Sydney Park Village is one of the most

View : https://www.parkproperties.com.au/sale/nsw/inne r-west/erskineville/residential/apartment/2334932