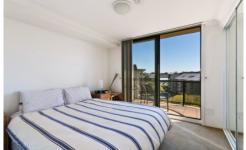

Light filled, open plan living and dining leading out onto the north facing balcony
Gas kitchen with stainless steel appliances
Bedroom with built in and separate balcony
Full bathroom with separate laundry
Undercover secure car space
Security intercom access