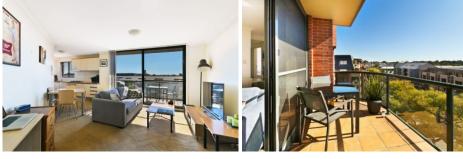

Light filled, open plan living and dining leading out onto the north facing balcony
Gas kitchen with stainless steel appliances
Bedroom with built in and separate balcony
Full bathroom with separate laundry
Undercover secure car space
Security intercom access