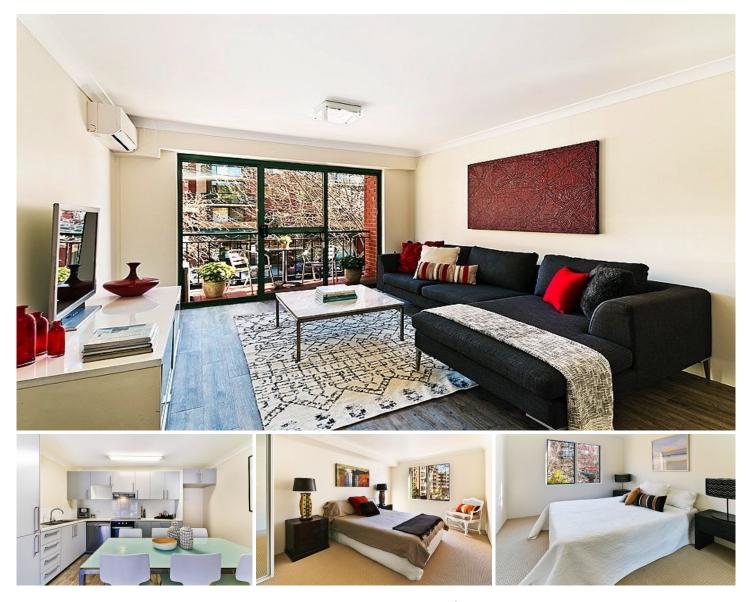

## 117/362 Mitchell Road Alexandria NSW

Enjoying its urban locale & the full sun from the west facing balcony, this freshly updated 'Huntley Green' apartment is an exceptional entry point into this sought after inner west address. Recently updated throughout, it lies within walking distance of Sydney Park & St Peters station.

Open plan living & new eat in kitchen with dishwasher Freshly painted & new flooring throughout

Two double bedrooms, both with built in robe & double glazing with ensuite to main

Guest bathroom with laundry facilities

Security complex with intercom entry & undercover carspace on title

Ideal first home or exceptional investment opportunity

Placed just steps away from trendy cafés, restaurants and nightlife of Sydney's inner west, Huntley Green offers resort