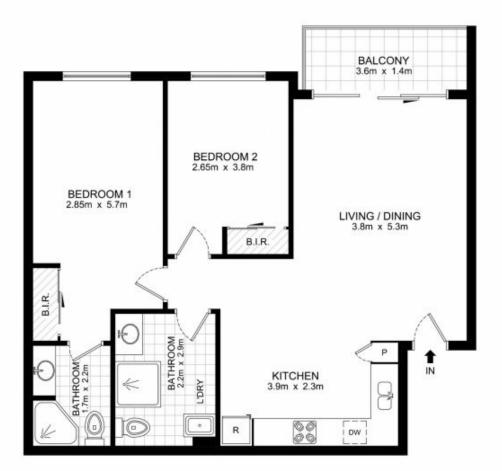

## 117/362 Mitchell Road, Erskineville

0

1m

2m

3m

DISCLAIMER: THIS PLAN IS FOR ILLUSTRATIVE PURPOSES ONLY. DIMENSIONS ARE APPROXIMATE AND IT DOES NOT CONSTITUTE PART OF ANY LEGAL DOCUMENTS.

Open plan living & new eat in kitchen with dishwasher Freshly painted & new flooring throughout

Two double bedrooms, both with built in robe & double glazing with ensuite to main

Guest bathroom with laundry facilities