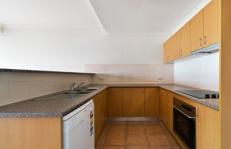

Large open plan lounge and dining area Oversized entertaining terrace bathed in natural light Gourmet kitchen with stainless steel appliances & dishwasher

Spacious main bed with built-ins & access to a private terrace