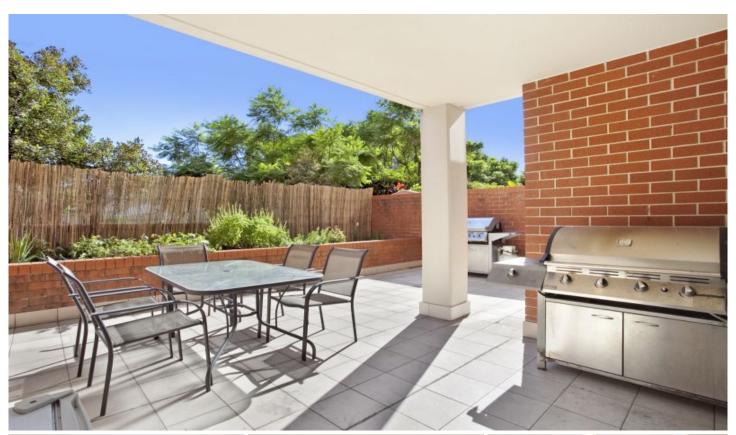

North facing garden apartment in the newest stage of the complex

Spacious living area flowing out onto the outdoor entertaining courtyard

Double bedroom with built-in robe

Versatile study room

Modern bathroom with bath and internal laundry Security intercom entry, level lift access