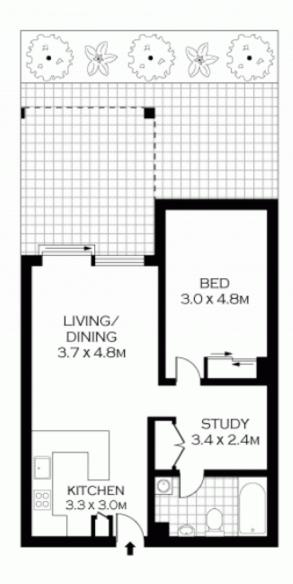

## 16108/177-219 Mitchell Road Erskineville NSW

This idyllic courtyard apartment should appeal to first home buyers, and equally presents an attractive investment opportunity. Set within Sydney Park Village this apartment offers easy, low maintenance living with a cosmopolitan lifestyle address.

North facing garden apartment in the newest stage of the complex

Spacious living area flowing out onto the outdoor entertaining courtyard

Double bedroom with built-in robe

Versatile study room

Modern bathroom with bath and internal laundry Security intercom entry, level lift access

Secure car space on title

Close to amenities and transport