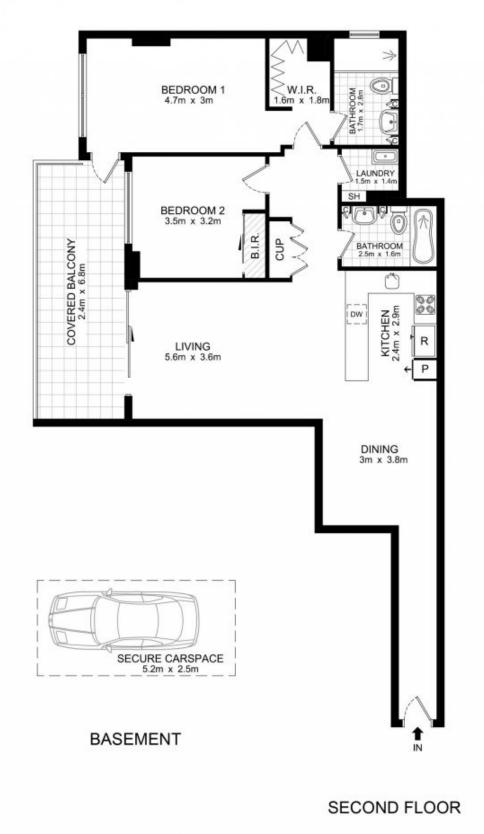

## 14202/177-219 Mitchell Road Erskineville NSW

Filled with natural light, this generously proportioned apartment will not last long.

The large balcony is perfect for entertaining with internal views of the complex resort facilities and access from both bedrooms and living room. Both bedrooms are generously sized with walk in robe and ensuite to main.

Open plan living with defined lounge and dining areas 2 bedrooms - built in robe to second, main with walk in, ensuite and access to the balcony 2 modern bathrooms Modern gas kitchen with stainless steel appliances and dishwasher Intercom access Secure car space on title

DISCLAIMER: THIS PLAN IS FOR ILLUSTRATIVE PURPOSES ONLY. DIMENSIONS ARE APPROXIMATE AND IT DOES NOT CONSTITUTE PART OF ANY LEGAL DOCUMENTS.