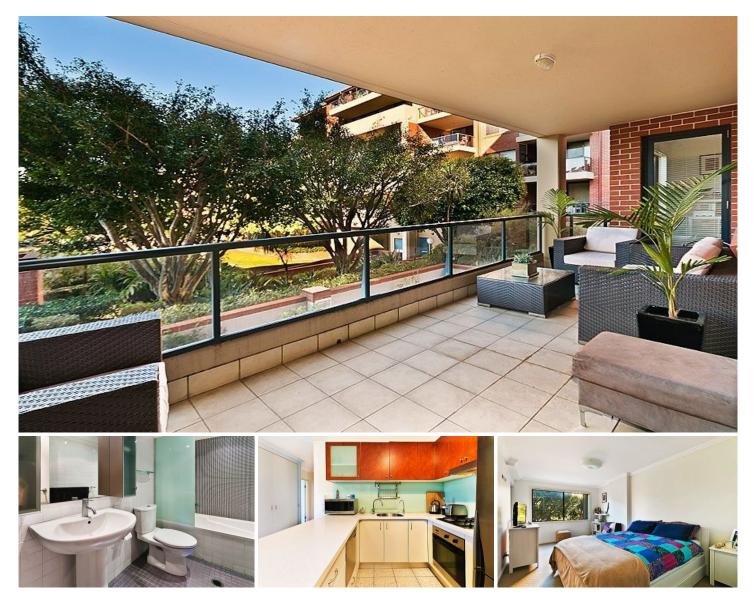

## 14202/177-219 Mitchell Road Erskineville NSW

Filled with natural light, this generously proportioned apartment will not last long.

The large balcony is perfect for entertaining with internal views of the complex resort facilities and access from both bedrooms and living room. Both bedrooms are generously sized with walk in robe and ensuite to main.

Open plan living with defined lounge and dining areas 2 bedrooms - built in robe to second, main with walk in, ensuite and access to the balcony 2 modern bathrooms Modern gas kitchen with stainless steel appliances and dishwasher Intercom access Secure car space on title