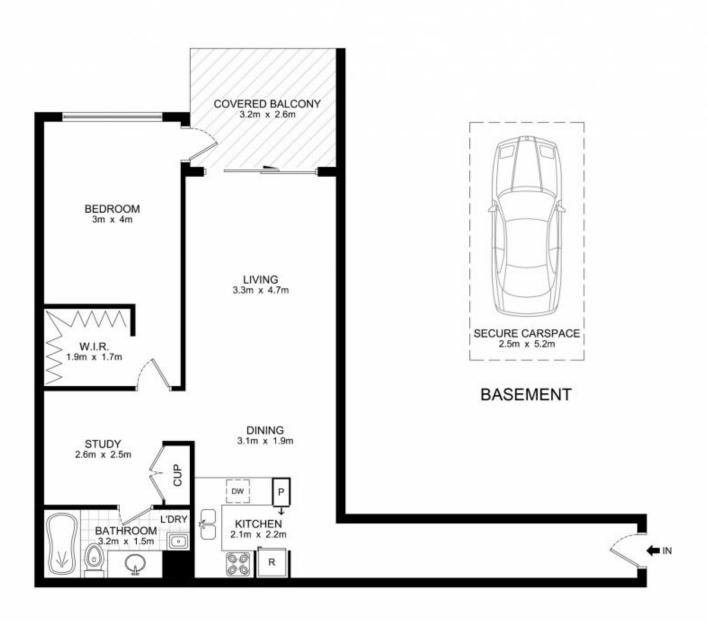

## 17610/177-219 Mitchell Road, Alexandria

DISCLAIMER: THIS PLAN IS FOR ILLUSTRATIVE PURPOSES ONLY. DIMENSIONS ARE APPROXIMATE AND IT DOES NOT CONSTITUTE PART OF ANY LEGAL DOCUMENTS.