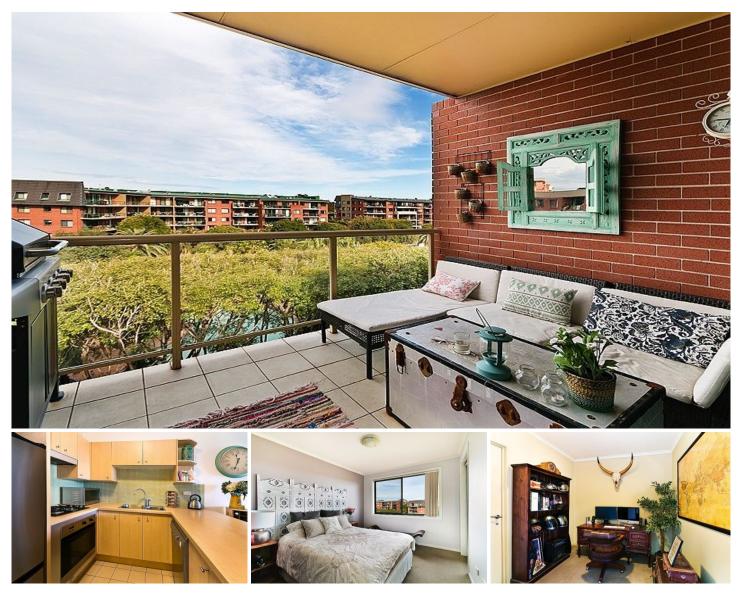

## 17610/177-219 Mitchell Road Erskineville NSW

Located in one of the Inner West's most unique resort style complexes, this top floor apartment offers a relaxed lifestyle yet only moments to the restaurants, shops & cafes of vibrant Erskineville and Newtown.

Double bedroom with walk in robe and balcony access Separate study, perfect for home office or nursery Modern bathroom with bath and internal laundry with dryer Spacious light filled living and dining area with entertainers balcony

Open plan gas kitchen with stainless steel appliances Undercover security car space, intercom entry

Only steps from Erskineville Village & the eat streets of King and Crown Streets, Sydney Park Village is one of the most sought after resort style buildings in inner Sydney. With incomparable facilities including outdoor pool, two