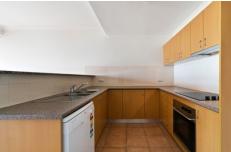

Large open plan lounge and dining area Oversized entertaining terrace bathed in natural light Gourmet kitchen with stainless steel appliances & dishwasher

Spacious main bed with built-ins & access to a private terrace