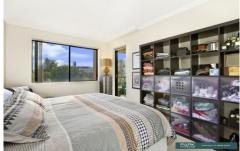

- \* Large master bedroom with built in robe & terrace access
- \* Versatile study/home office area with linen press
- \* Full tiled bathroom with bathtub & laundry facilities
- \* Modern gas kitchen with stainless steel appliances and dishwasher
- \* Intercom entry & secure car space on title