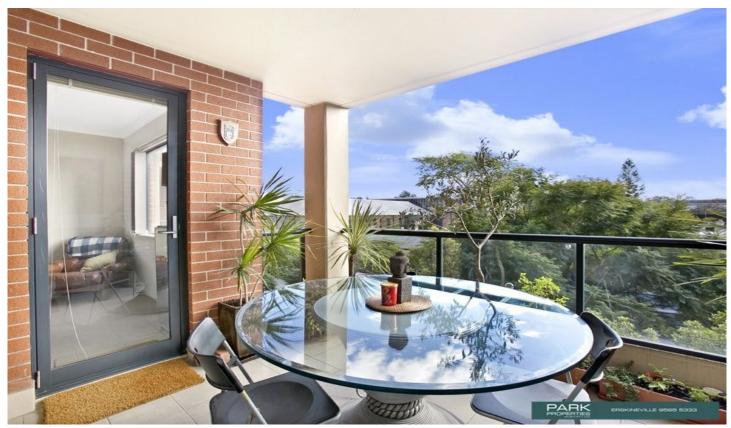

## 16307/177-219 Mitchell Road Erskineville NSW

Sundrenched apartment with City skyline views

Filled with natural light, this 3rd floor apartment captures enjoys plenty of sun from the north facing balcony. Providing low maintenance urban living, open plan layout, with a study area suitable from home office, overnight guests or nursery & highly prized security parking, an inspection is a must!

- \* Large master bedroom with built in robe & terrace access
- \* Versatile study/home office area with linen press
- \* Full tiled bathroom with bathtub & laundry facilities
- \* Modern gas kitchen with stainless steel appliances and dishwasher
- \* Intercom entry & secure car space on title