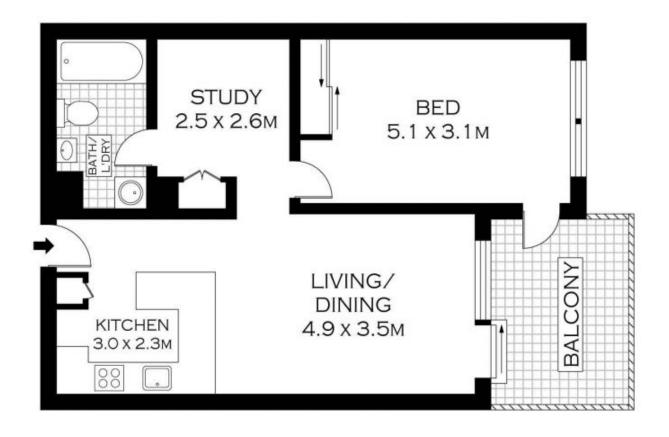

- \* Large master bedroom with built in robe & terrace access
- \* Versatile study/home office area with linen press
- \* Full tiled bathroom with bathtub & laundry facilities
- \* Modern gas kitchen with stainless steel appliances and dishwasher
- \* Intercom entry & secure car space on title