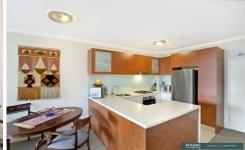

## 16307/177-219 Mitchell Road Erskineville NSW

Sundrenched apartment with City skyline views

Filled with natural light, this 3rd floor apartment captures enjoys plenty of sun from the north facing balcony. Providing low maintenance urban living, open plan layout, with a study area suitable from home office, overnight guests or nursery & highly prized security parking, an inspection is a must!

- \* Large master bedroom with built in robe & terrace access
- \* Versatile study/home office area with linen press
- \* Full tiled bathroom with bathtub & laundry facilities
- \* Modern gas kitchen with stainless steel appliances and dishwasher
- \* Intercom entry & secure car space on title