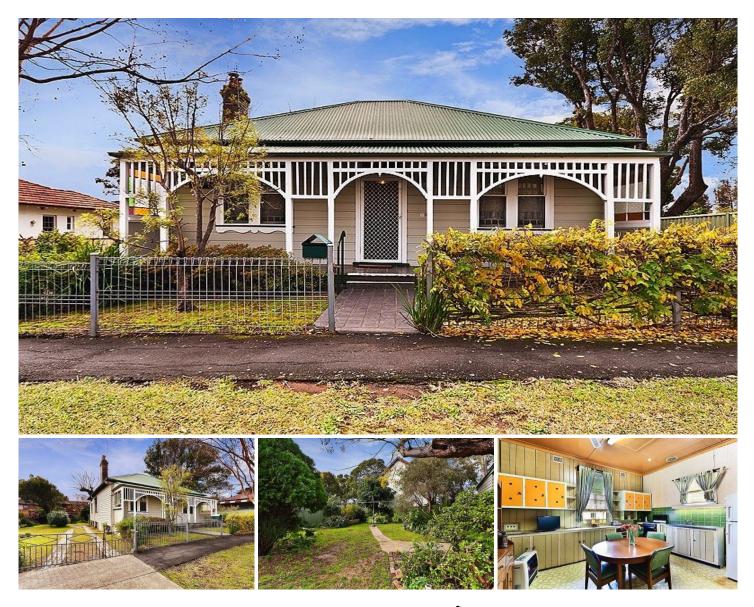

## 9 Charles Street Granville NSW

Unique period style weather board offers a charming family lifestyle with opportunity to further enhance and capitalise the property.

Two lots totalling 616 sqm approx Extraordinary opportunity to renovate/redevelop STCA Presented in original condition throughout Expansive garden with old stables at rear Three sizeable bedrooms + study Eat in kitchen with gas cooking Vastly untouched, maintaining many original features

Placed just steps from Woolworths, shops, schools and transport, 9 Charles Street existing within a highly desirable enclave of Granville & should be a must to inspect for those valuing location.