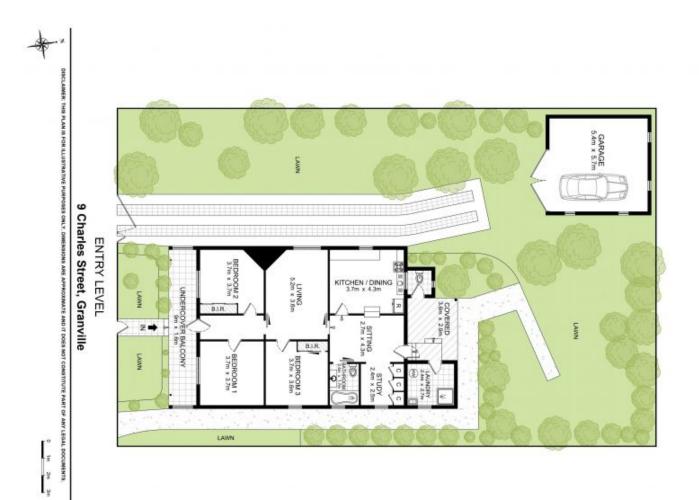

## 9 Charles Street Granville NSW

Unique period style weather board offers a charming family lifestyle with opportunity to further enhance and capitalise the property.

Two lots totalling 616 sqm approx Extraordinary opportunity to renovate/redevelop STCA Presented in original condition throughout Expansive garden with old stables at rear Three sizeable bedrooms + study Eat in kitchen with gas cooking Vastly untouched, maintaining many original features