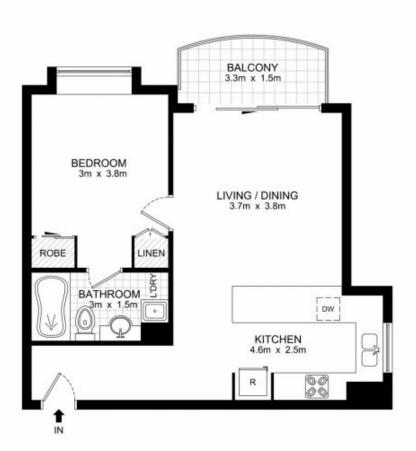

Open plan living and dining flowing onto the North facing balcony
Modern gas kitchen with dishwasher
Spacious bedroom with double built in

Full bathroom with bath & internal laundry facilities Intercom access