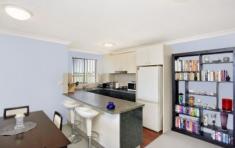

Open plan living and dining flowing onto the North facing balcony
Modern gas kitchen with dishwasher
Spacious bedroom with double built in

Full bathroom with bath & internal laundry facilities Intercom access