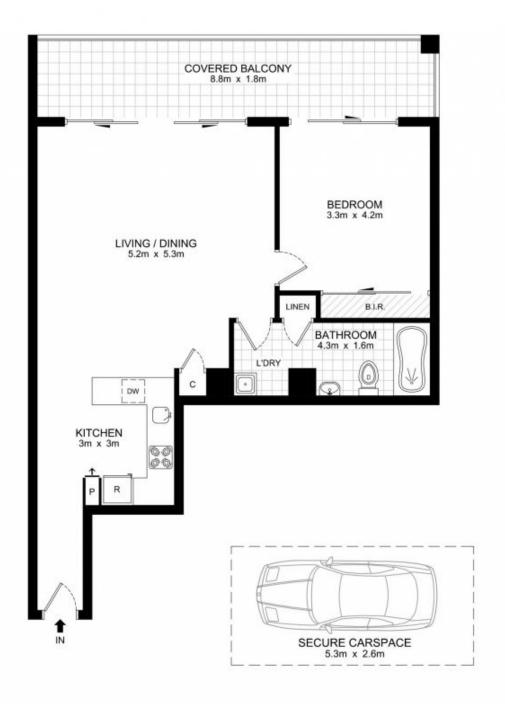

Double bedroom with built in robe & balcony access Generous open plan living with garden views Modern bathroom with tub & laundry facilities Fully equipped gas kitchen with dishwasher Full length entertainers balcony Intercom access & undercover parking on title Ideal for owner occupiers and investors