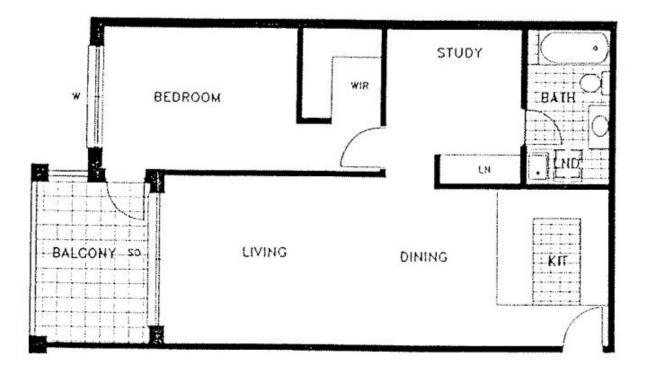

Double bedroom with walk in robe and balcony access Separate study, perfect for home office or nursery Modern bathroom with bath and internal laundry with dryer Spacious light filled living and dining area with west facing entertainers balcony

Open plan gas kitchen with stainless steel appliances Undercover security car space, intercom entry

Only steps from Erskineville Village & the eat streets of King and Crown Streets, Sydney Park Village is one of the most sought after resort style buildings in inner Sydney. With incomparable facilities including outdoor pool, two