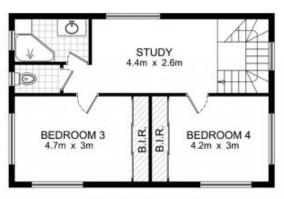

Four double bedrooms, built in robes to 3 Downstairs living offering formal lounge & dining rooms Caesar stone gas kitchen with stainless steel appliances Family room & casual dining off kitchen with direct access to garden

Casual living upstairs & 2nd bathroom with spa Polished floorboards throughout, gas heating options & air conditioning

Oversized double lock up garage with studio Private sunny yard with alfresco deck & pool