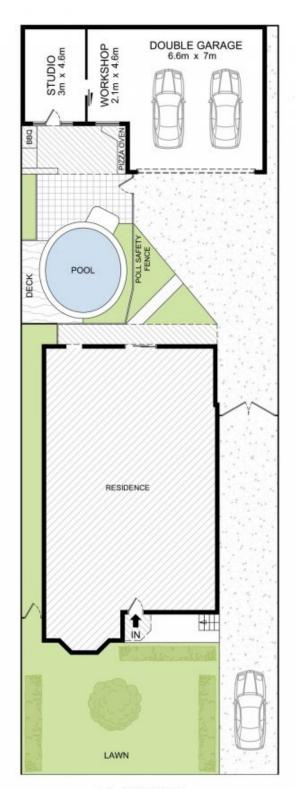

Casual living upstairs & 2nd bathroom with spa Polished floorboards throughout, gas heating options & air conditioning

Oversized double lock up garage with studio Private sunny yard with alfresco deck & pool

4 📭 2 🚍 2 🚍

**Price** : \$ 1,330,000 **Land Size** : 506 sqm

**View**: https://www.parkproperties.com.au/sale/nsw/st-george/kingsgrove/residential/house/215

7st-george/kingsgrove/residenti 1625

Melissah McCaffery J P 02 9565 5333