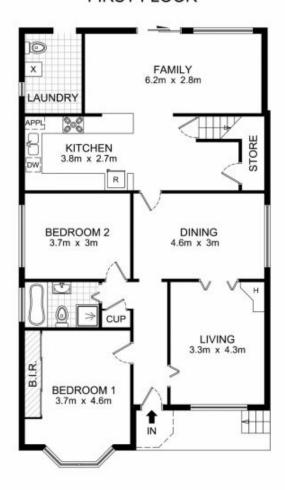

Four double bedrooms, built in robes to 3 Downstairs living offering formal lounge & dining rooms Caesar stone gas kitchen with stainless steel appliances Family room & casual dining off kitchen with direct access to garden

Casual living upstairs & 2nd bathroom with spa Polished floorboards throughout, gas heating options & air conditioning

Oversized double lock up garage with studio Private sunny yard with alfresco deck & pool