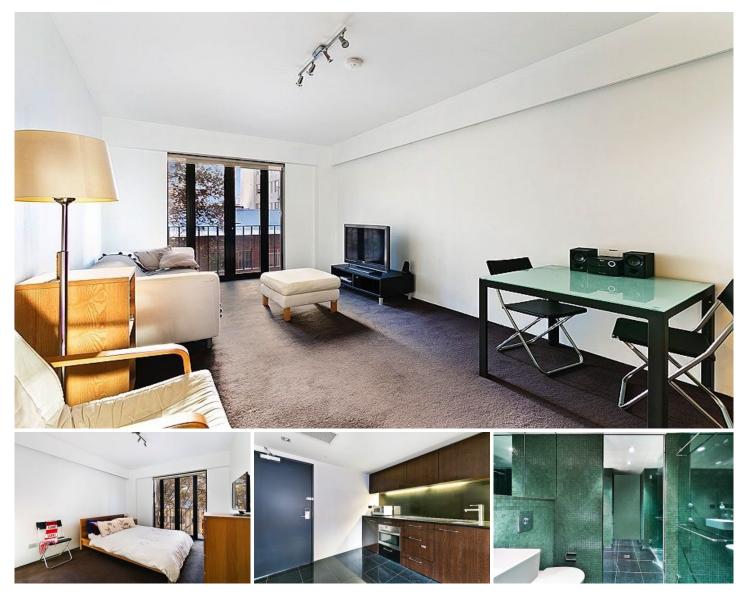

## 422/50-58 Macleay Street Potts Point NSW

High above the buzz below, this apartment captures the essence of urban living, yet offers privacy & tree top vista from the 4th floor. Located within the highly regarded "Rex" this one bedroom + study apartment is the perfect first home or ideal investment property.

- \* Full length balcony overlooking vibrant Macleay Street
- \* Master bedroom with built in robes & balcony access
- \* Sleek granite kitchen with integrated dishdraw & fridge

\* Modern mosaic bathroom with concealed laundry facilities

- \* Indoor heated pool, gym & sauna facilities
- \* Security pet friendly building with Concierge
- \* Ducted air conditioning & separate study
- \* Secure undercover parking

Located within "The Rex" a BKH designed landmark