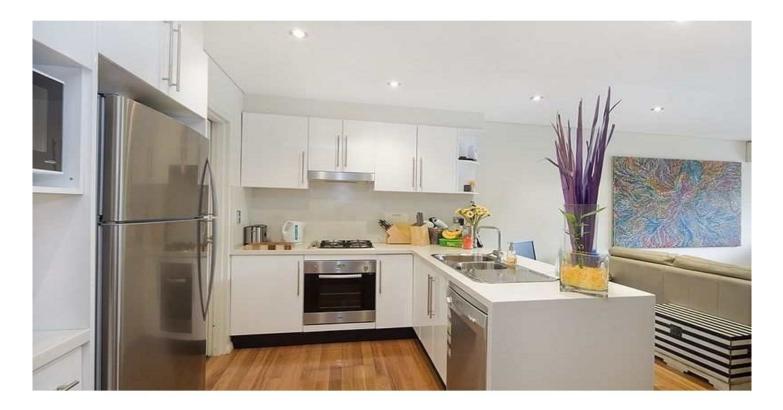

## Features include:

Professional gas kitchen with plenty of storage 2 covered balconies,1 courtyard and an oversized terrace Polished blackbutt floors Reverse cycle air conditioning Full size bath Master bedroom occupies the top floor with ensuite Video security system Tandem carspace