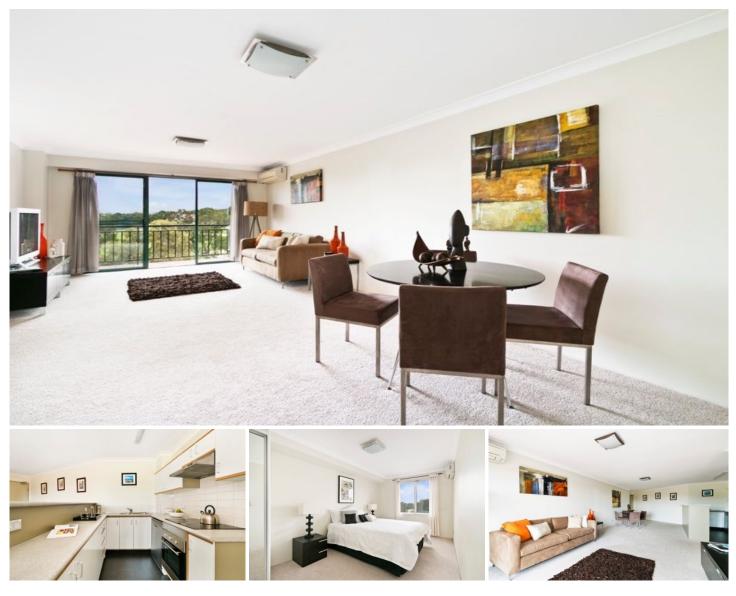

## 84/362 Mitchell Road Alexandria NSW

Located within the tightly held Huntley Green complex, this 4th floor apartment offers private living with views across Sydney Park. This apartment is ideal for first home buyers and investors looking for a low maintenance living within moments to the city and the conveniences of Alexandria and Erskineville.

Open plan living leading out to balcony with views over Sydney Park

Updated kitchen with dishwasher, ample storage and bench space

Two generous sized bedrooms both with built in wardrobes and main with ensuite

Internal laundry with clothes dryer

Secure undercover parking space on title

Placed just steps away from trendy cafés, restaurants