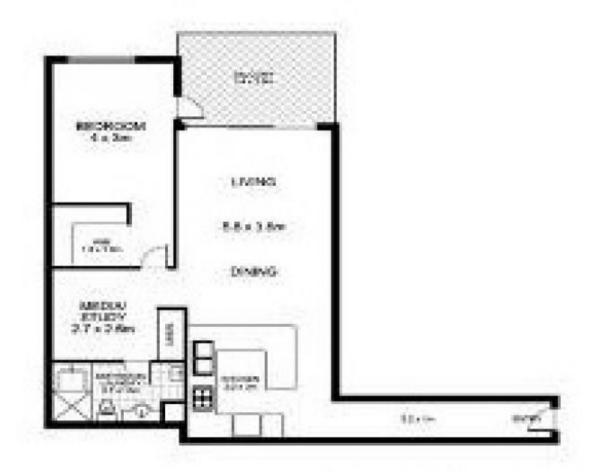

Double bedroom with walk in robe and balcony access Separate study, perfect for home office or nursery Modern bathroom with bath and internal laundry with dryer Spacious light filled living and dining area with North facing entertainers balcony

Open plan gas kitchen with stainless steel appliances Undercover security car space, intercom entry

Only steps from Erskineville Village & the eat streets of King and Crown Streets, Sydney Park Village is one of the most sought after resort style buildings in inner Sydney. With incomparable facilities including outdoor pool, two