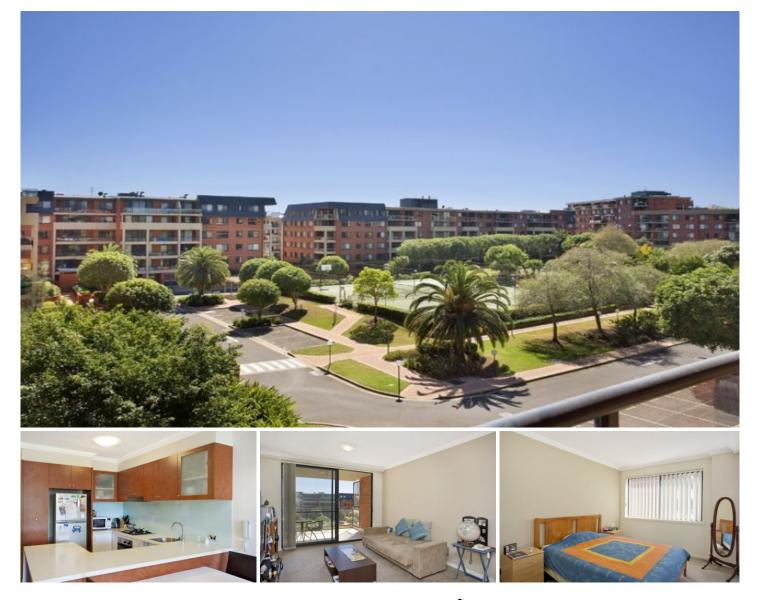

## 12605/177-219 Mitchell Road Erskineville NSW

Located in one of the Inner West's most unique resort style complexes, this north facing apartment offers a relaxed lifestyle yet only moments to the restaurants, shops & cafes of vibrant Erskineville and Newtown.

Double bedroom with walk in robe and balcony access Separate study, perfect for home office or nursery Modern bathroom with bath and internal laundry with dryer Spacious light filled living and dining area with North facing entertainers balcony

Open plan gas kitchen with stainless steel appliances Undercover security car space, intercom entry

Only steps from Erskineville Village & the eat streets of King and Crown Streets, Sydney Park Village is one of the most sought after resort style buildings in inner Sydney. With incomparable facilities including outdoor pool, two