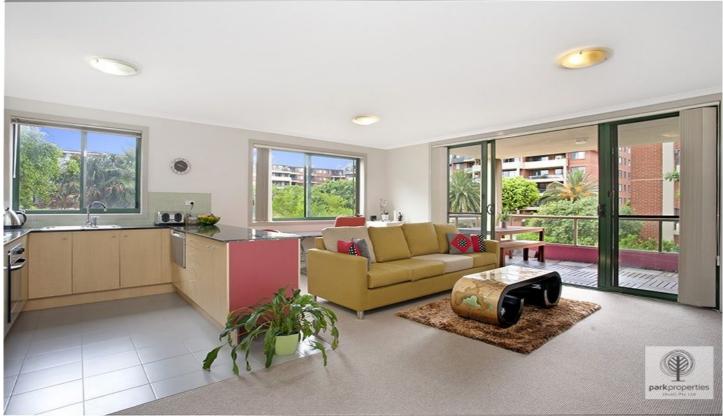

## 17303/177-219 Mitchell Road Erskineville NSW

Filled with natural light, this corner apartment will not last long.

The large balcony is perfect for entertaining with internal views of the complex resort facilities and two points of access from the living area and main bedroom. Both bedrooms are generously sized with walk in robe and ensuite to main.

2 bedrooms â?" built in robe to second, main with walk in, ensuite and access to the balcony 2 modern bathrooms

Modern granite kitchen with stainless steel appliances, gas cooking and dishwasher Intercom access