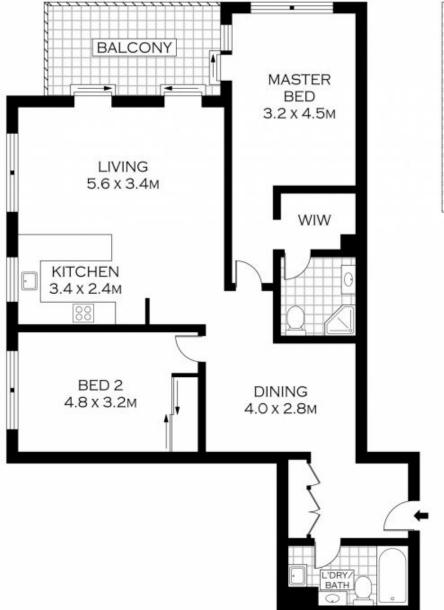

## 17303/177-219 Mitchell Road Erskineville NSW

Filled with natural light, this corner apartment will not last long.

The large balcony is perfect for entertaining with internal views of the complex resort facilities and two points of access from the living area and main bedroom. Both bedrooms are generously sized with walk in robe and ensuite to main.

2 bedrooms â?" built in robe to second, main with walk in, ensuite and access to the balcony 2 modern bathrooms

Modern granite kitchen with stainless steel appliances, gas cooking and dishwasher Intercom access

Secure car space on title