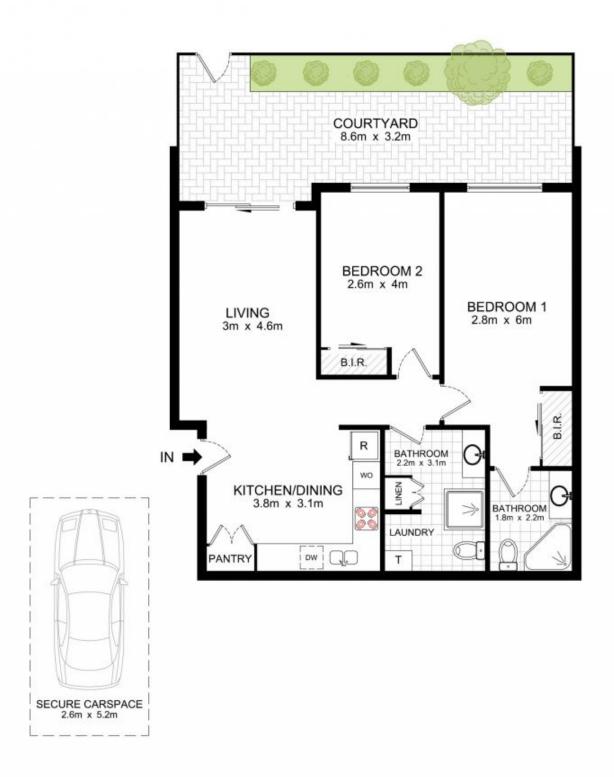

## 146/362 Mitchell Road Alexandria NSW

Located within the tightly held Huntley Green complex, this garden residence offers urban, yet private living amongst its resort style surrounds. Located in the north wing of the development, this apartment is ideal for first home buyers and investors looking for a low maintenance living within moments to the city and the conveniences of Alexandria and Erskineville.

## Private access

Open plan living with floating timber floorboards, private internal facing courtyard

New gourmet kitchen with dishwasher, ample storage and bench space

Two generous sized bedrooms both with built in wardrobes and main with ensuite

Internal laundry

Secure undercover parking space on title

## 2 🔄 2 🔓 1 🖨

**Price:** \$695,000

**View :** https://www.parkproperties.com.au/sale/nsw/east ern-suburbs/alexandria/residential/apartment/202

3088

Melissah McCaffery J P 02 9565 5333

**BASEMENT** 

**GROUND FLOOR** 