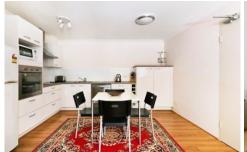

## Private access

Open plan living with floating timber floorboards, private internal facing courtyard

New gourmet kitchen with dishwasher, ample storage and bench space

Two generous sized bedrooms both with built in wardrobes and main with ensuite