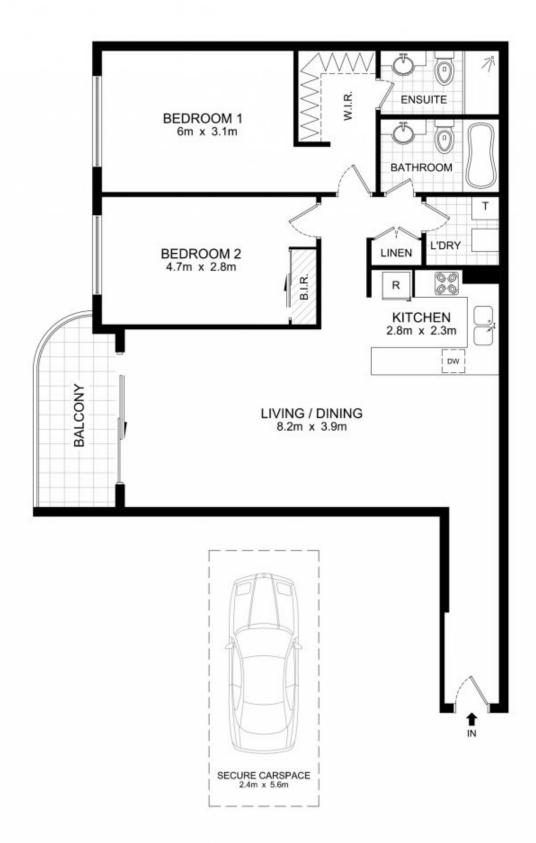

Master bedroom with walk in robe & ensuite Second double bedroom with built in wardrobes Main bathroom with bath tub Separate internal laundry with dryer Gas kitchen with stainless steel appliances and dishwasher Security building and under cover car space Balcony with garden views