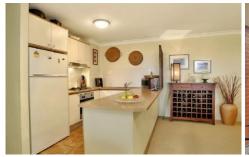

Master bedroom with walk in robe & ensuite Second double bedroom with built in wardrobes Main bathroom with bath tub Separate internal laundry with dryer Gas kitchen with stainless steel appliances and dishwasher Security building and under cover car space Balcony with garden views