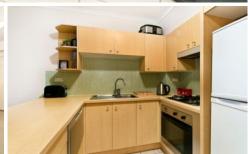

Generous living leading out to oversized north facing terrace

Gas kitchen with granite tops & stainless steel appliances including dishwasher

Large bedroom with walk in robe and terrace access Modern bathroom with tub & laundry facilities