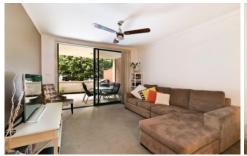

Generous living leading out to oversized north facing terrace

Gas kitchen with granite tops & stainless steel appliances including dishwasher

Large bedroom with walk in robe and terrace access Modern bathroom with tub & laundry facilities