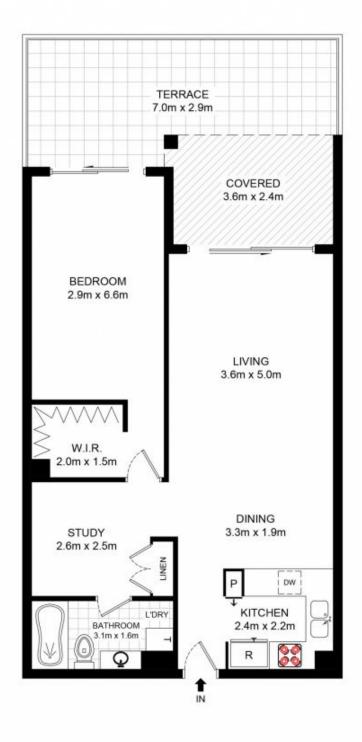

Generous living leading out to oversized north facing terrace

Gas kitchen with granite tops & stainless steel appliances including dishwasher

Large bedroom with walk in robe and terrace access Modern bathroom with tub & laundry facilities