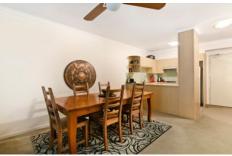

Generous living leading out to oversized north facing terrace

Gas kitchen with granite tops & stainless steel appliances including dishwasher

Large bedroom with walk in robe and terrace access Modern bathroom with tub & laundry facilities