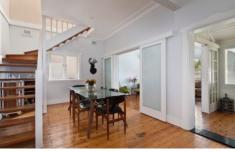

Four double bedrooms, all with built in robes and master with dressing room

Downstairs living offers formal lounge and dining rooms Smart, updated kitchen with timber benches, gas cooking and breakfast island

Additional versatile rear indoor/outdoor childrenâ??s play room/study

Casual family living room upstairs and 2nd bathroom

Timber floorboards, ornate ceilings, air conditioning and new lighting throughout