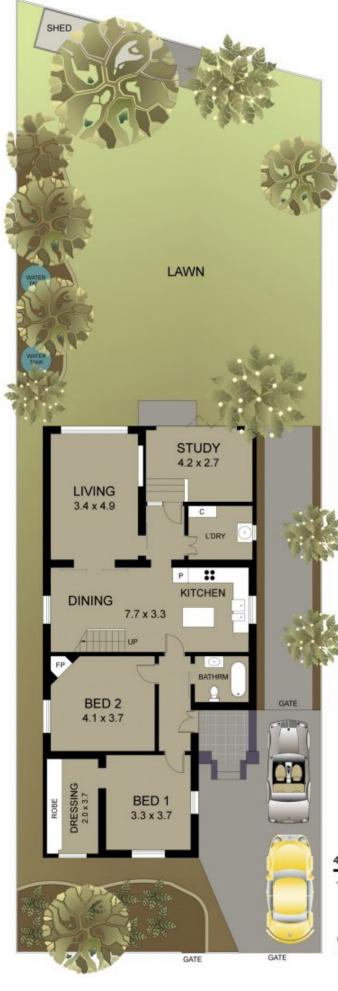

## 43 Wardell Road Earlwood NSW

Beyond the white picket fence and boasting generous interiors, this freestanding residence spans over two levels and offers warmth and family values. The home has been updated and restored yet has potential to further redesign, revamp and reap the rewards.

Four double bedrooms, all with built in robes and master with dressing room

Downstairs living offers formal lounge and dining rooms Smart, updated kitchen with timber benches, gas cooking and breakfast island

Additional versatile rear indoor/outdoor childrenâ??s play room/study

Casual family living room upstairs and 2nd bathroom

Timber floorboards, ornate ceilings, air conditioning and new lighting throughout

Side driveway through to large family garden, parking for

4 🕒 2 🔓 2 🖨

**Price:** \$1,300,000

**View**: https://www.parkproperties.com.au/sale/nsw/inne r-west/earlwood/residential/house/1883796

Melissah McCaffery J P 02 9565 5333

**GROUND FLOOR** 