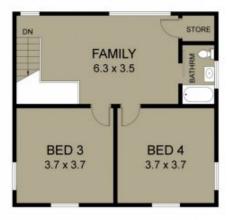

Four double bedrooms, all with built in robes and master with dressing room

Downstairs living offers formal lounge and dining rooms Smart, updated kitchen with timber benches, gas cooking and breakfast island

Additional versatile rear indoor/outdoor childrenâ??s play room/study

Casual family living room upstairs and 2nd bathroom

Timber floorboards, ornate ceilings, air conditioning and new lighting throughout

## FIRST FLOOR

43 WARDELL ROAD EARLWOOD

5 M