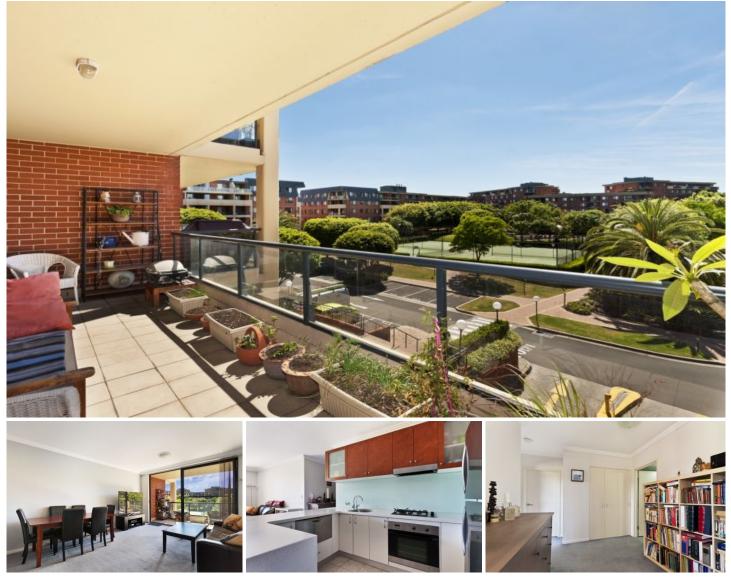

## 14301/177-219 Mitchell Road Erskineville NSW

Surrounded by coffee haunts and inviting cafes, this property offers indoor/outdoor entertaining at its best.

Flexible study/dining room space

Oversized gas kitchen with Corian benchtops

Both bedrooms with built ins, main with ensuite and direct access to the balcony

Sought after east facing location overlooking the facilities An abundance of natural light

Only a short walk from the hip Erskineville Village, the urban oasis of Sydney Park, and the eat streets of King and Crown Streets, Sydney Park Village is one of the most sought after resort style buildings in inner Sydney. With incomparable facilities including outdoor pool, two tennis courts, gym and heated indoor pool immerse yourself in a sanctuary away from any urban buzz.