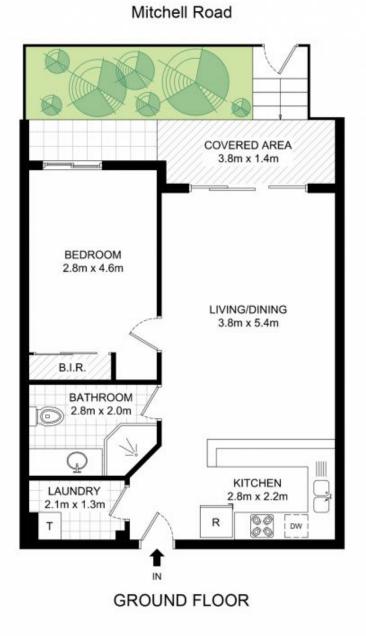

## 64/362 Mitchell Road, Alexandria

DISCLAIMER: THIS PLAN IS FOR ILLUSTRATIVE PURPOSES ONLY. DIMENSIONS ARE APPROXIMATE AND IT DOES NOT CONSTITUTE PART OF ANY LEGAL DOCUMENTS.

SECURE CARSPACE 5.2m x 2.6m

BASEMENT