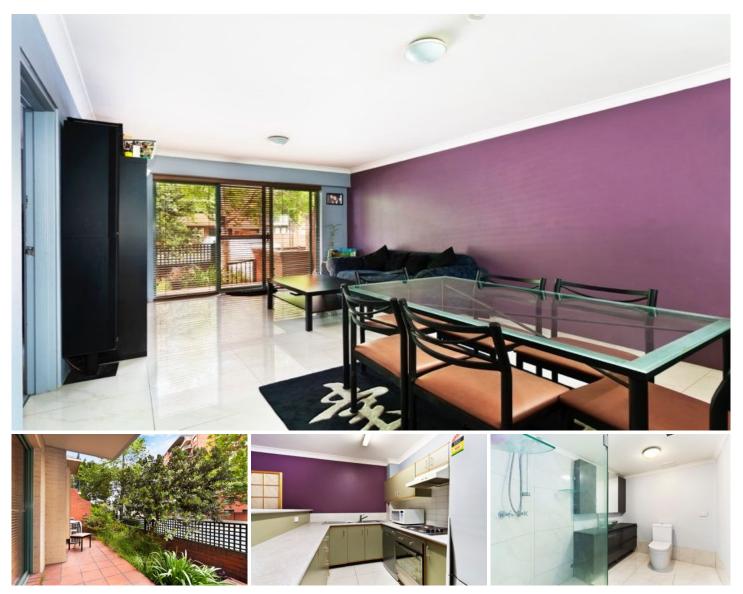

## 64/362 Mitchell Road Alexandria NSW

This inviting garden apartment is set in the sought after â??Huntley Greenâ?? complex in this leafy inner west locale. An ideal opportunity for an investor or first home buyer seeking comfort, convenience and affordability, located just metres from Sydney Park & local hot spots & transport options.

Open plan living leading out to terrace with separate street access

Well with sized kitchen dishwasher and ample bench/cupboard space

Double bedroom with built in robe

Updated bathroom & separate internal laundry

Undercover 21sqm security car space & intercom entry

Placed just steps from the trending cafés, restaurants and night-life of Sydneya??s inner west, Huntley Green