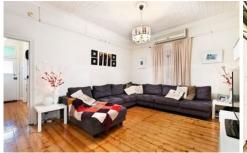

Three spacious double bedrooms, two with built in wardrobes

Two basic bathrooms & internal laundry with garden access

Rustic eat in kitchen with gas cooking & dishwasher Many original features including ornate pressed metal ceilings