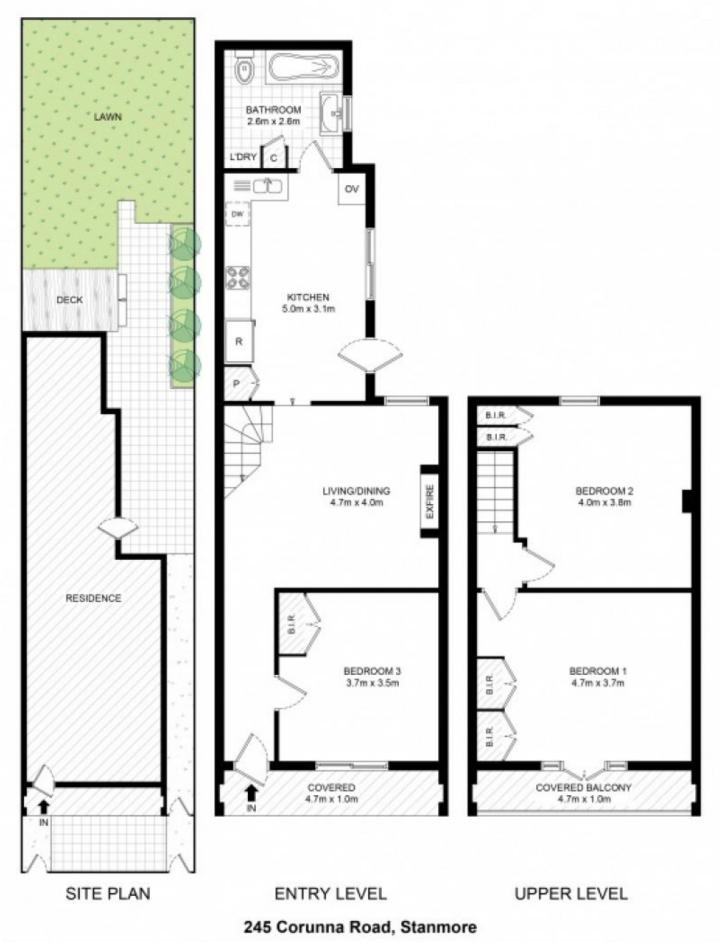

## 245 Corunna Road Petersham NSW

A creative interior makeover has refreshed this freestanding terrace and made it a smart residence with lots of style and original character throughout. It now offers a quality home embracing low maintenance family living with generous interiors and a private garden haven. This highly popular location also provides excellent convenience with Stanmore trains, schools and Norton Street cafes all within easy strolling distance.

Good layout with separate lounge and dining areas Freshly carpeted, new fixtures and fittings throughout Private backyard with alfresco deck and level lawn All three bedrooms feature custom built-in wardrobes Well equipped gas kitchen and large full bathroom Unrestricted street parking available for residents Ready to live-in or lease-out immediately

3 📭 1 🚝

**Price**: \$ 980,000

**View**: https://www.parkproperties.com.au/sale/nsw/inne r-west/petersham/residential/house/1788697

Melissah McCaffery J P 02 9565 5333

DISCLAIMER: THIS PLAN IS FOR ILLUSTRATIVE PURPOSES ONLY. DIMENSIONS ARE APPROXIMATE AND IT DOES NOT CONSTITUTE PART OF ANY LEGAL DOCUMENTS.