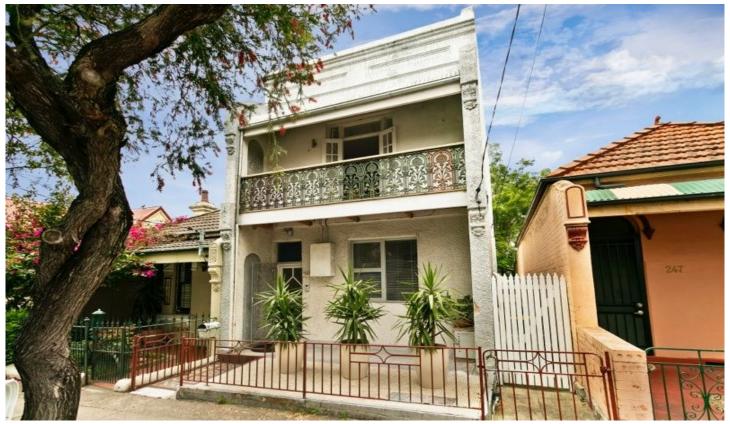

## 245 Corunna Road Petersham NSW

A creative interior makeover has refreshed this freestanding terrace and made it a smart residence with lots of style and original character throughout. It now offers a quality home embracing low maintenance family living with generous interiors and a private garden haven. This highly popular location also provides excellent convenience with Stanmore trains, schools and Norton Street cafes all within easy strolling distance.

Good layout with separate lounge and dining areas Freshly carpeted, new fixtures and fittings throughout Private backyard with alfresco deck and level lawn All three bedrooms feature custom built-in wardrobes Well equipped gas kitchen and large full bathroom Unrestricted street parking available for residents Ready to live-in or lease-out immediately