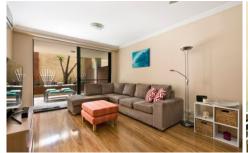

Generous lounge & dining with polished boards & air conditioning

Open plan fully equipped gas kitchen with breakfast bar Two double bedrooms, both with BIR & main with personal study & ensuite

Private landscaped courtyard with access from lounge & master bedroom