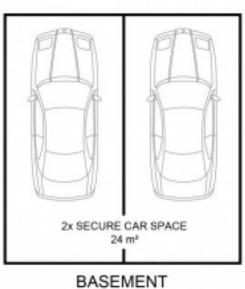

Security building with intercom access & undercover parking for two cars

2 🚐 2 🚍 2 🚍

**Price**: \$740,000

**View**: https://www.parkproperties.com.au/sale/nsw/inne r-west/erskineville/residential/apartment/1788696