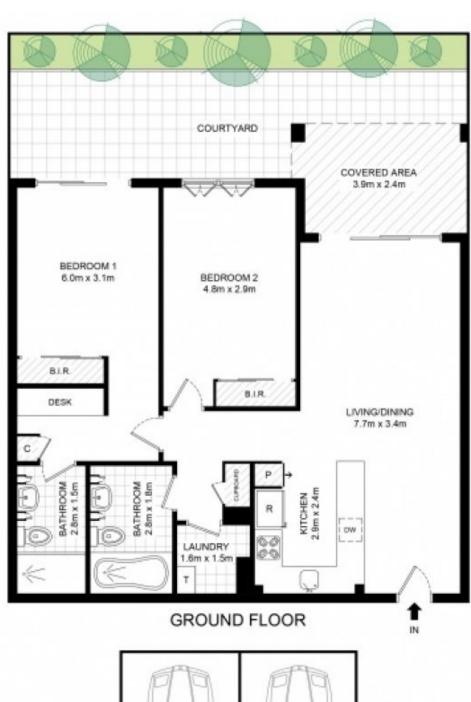

Generous lounge & dining with polished boards & air conditioning

Open plan fully equipped gas kitchen with breakfast bar Two double bedrooms, both with BIR & main with personal study & ensuite

Private landscaped courtyard with access from lounge & master bedroom

Security building with intercom access & undercover parking for two cars

2 🚐 2 🚍 2 🚍

**Price**: \$740,000

**View**: https://www.parkproperties.com.au/sale/nsw/inne r-west/erskineville/residential/apartment/1788696