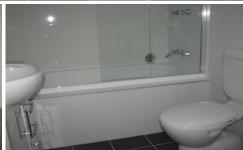

Main bathroom upstairs with separate bathtub Modern stainless steel kitchen with dishwasher, gas cooking and ample storage space