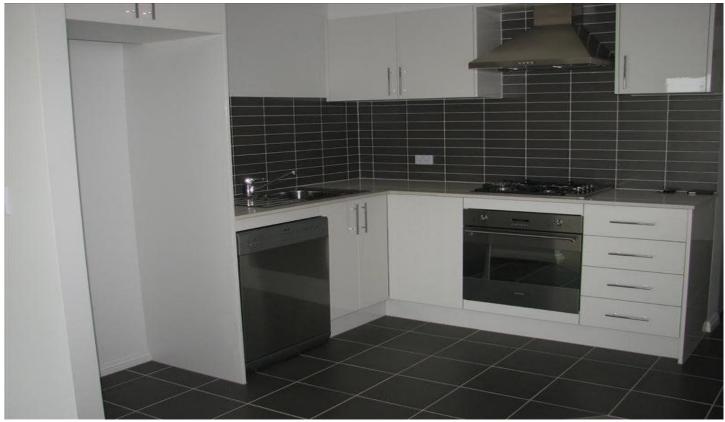

Main bathroom upstairs with separate bathtub Modern stainless steel kitchen with dishwasher, gas cooking and ample storage space