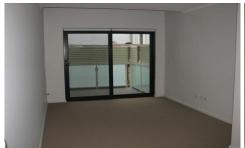

Apartment number 6 is a newly built one bedroom apartment with ample north/east facing light.

Loft style bedroom with built wardrobe and skylight High ceilings in staircase with skylight to maximize the natural light