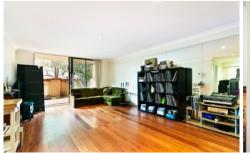

## 5208/177-219 Mitchell Road Erskineville NSW

Encompassing 92sqm this one bedroom garden apartment is generous in size and features! Offering open plan living leading out to a north facing courtyard this apartment is ideal for those seeking space & lifestyle in an urban locale.

Open plan living and dining flowing onto north facing courtyard

Gas kitchen with dishwasher & breakfast bar Double bedroom with built in robe Polished floorboards & fresh paint throughout Main bathroom with tub & internal laundry facilities Security car space & intercom entry Steps to cafes, Sydney Park and transport