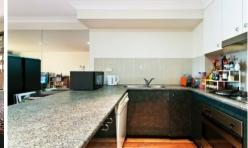

Open plan living and dining flowing onto north facing courtyard

Gas kitchen with dishwasher & breakfast bar Double bedroom with built in robe Polished floorboards & fresh paint throughout Main bathroom with tub & internal laundry facilities Security car space & intercom entry Steps to cafes, Sydney Park and transport