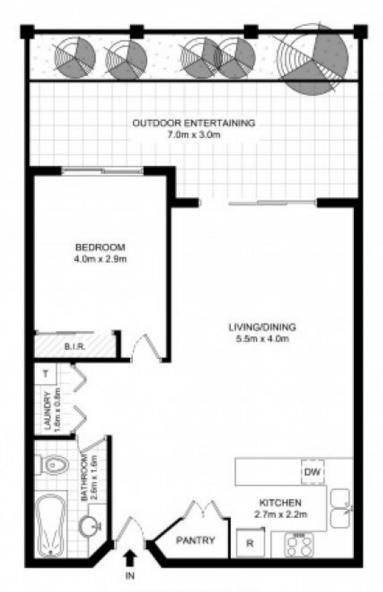

## 5208/177-219 Mitchell Road Erskineville NSW

Encompassing 92sqm this one bedroom garden apartment is generous in size and features! Offering open plan living leading out to a north facing courtyard this apartment is ideal for those seeking space & lifestyle in an urban locale.

Open plan living and dining flowing onto north facing courtyard

Gas kitchen with dishwasher & breakfast bar Double bedroom with built in robe Polished floorboards & fresh paint throughout Main bathroom with tub & internal laundry facilities Security car space & intercom entry Steps to cafes, Sydney Park and transport

## **GROUND FLOOR**

BASEMENT

5208/177-219 Mitchell Road, Erskineville