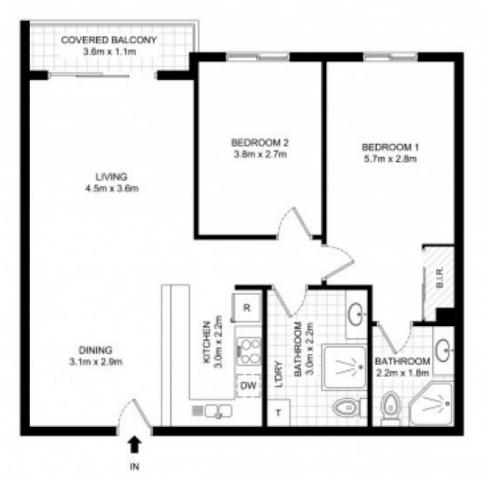

Two double bedrooms, master with built in robe & ensuite Open plan living area leading out to balcony with park views

Generously proportioned kitchen with plenty of cupboard space

Large main bathroom & internal laundry including dryer Security building with intercom access Undercover parking on title