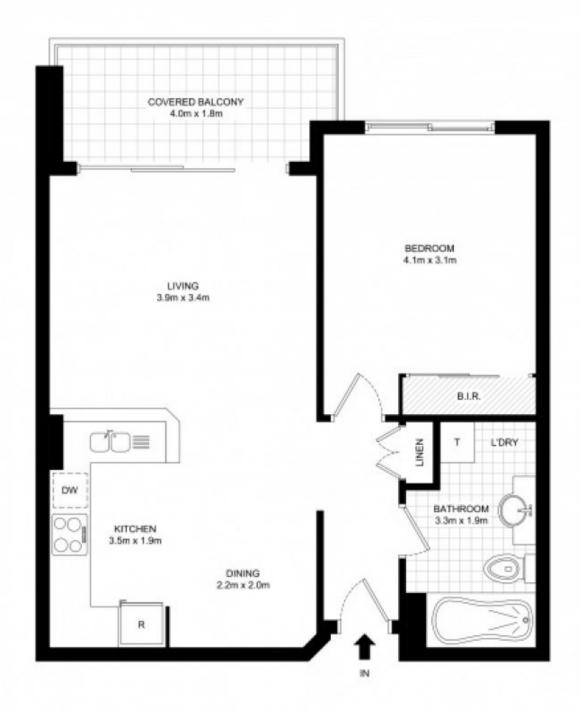

Large master bedroom with built in robe
Open plan living area with defined lounge & dining areas
Generously proportioned balcony of lounge
Modern bathroom with bathtub & internal laundry including
dryer
Security building with intercom access
24 hour onsite security & visitor parking