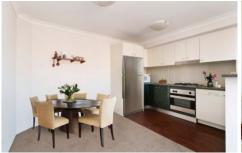

Large master bedroom with built in robe
Open plan living area with defined lounge & dining areas
Generously proportioned balcony of lounge
Modern bathroom with bathtub & internal laundry including
dryer
Security building with intercom access
24 hour onsite security & visitor parking