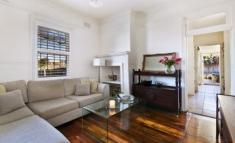

Two double bedrooms with built ins and storage Full bathroom with bath

Soaring ornate ceilings, entrance hall with corbelled archway

Original polished timber floors, picture rails, decorative cornices

Landscaped front garden with decorative urn Convenient rear lane access and courtyard