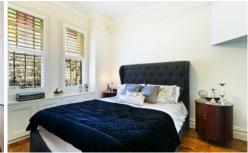

Two double bedrooms with built ins and storage Full bathroom with bath

Soaring ornate ceilings, entrance hall with corbelled archway

Original polished timber floors, picture rails, decorative cornices

Landscaped front garden with decorative urn Convenient rear lane access and courtyard